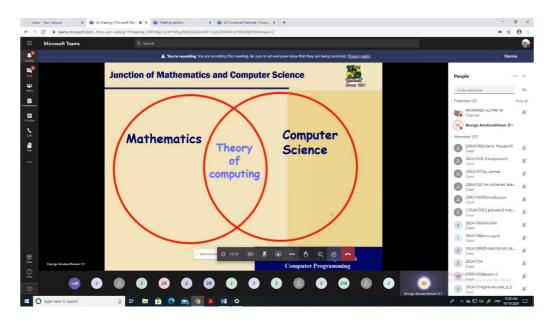

Special Address

: Dr. D.I. George Amalarethinam Associate Professor & Director (MCA) Department of Computer Science Jamal Mohamed College (Autonomous) Tiruchirappalli - 620 020

Under the aegis of DBT Star College Scheme a Lecture on Application of Mathematics in Digital Era was organized by PG and Research Department of Mathematics for the benefit of first year Under Graduate students of Mathematics on 10.10. 2020. Dr. D.I. George Amalarethinam, Associate Professor & Director (MCA), Department of Computer Science, Jamal Mohamed College (Autonomous), Tiruchirappalli acted as the resource person and delivered the special lecture. 46 students benefitted out of this online programme.