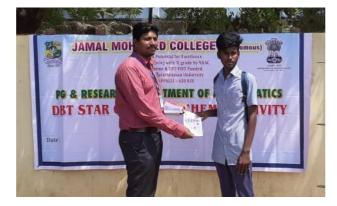

# **PG & RESEARCH DEPARTMENT OF MATHEMATICS DBT STAR COLLEGE SCHEME ACTIVITY**

Date :

COVID-19 awareness phamblets were distributed among the public on 24.03.2020 in the presence of our Secretary and Correspondent, Treasurer, Principal, Head (i/c) and Faculty members of the Department of Mathematics. 500 pamphlets were distributed. 60 Students from I B.Sc and II B.Sc., Mathematics came to Volunteer themselves for the distribution of Pamphlets