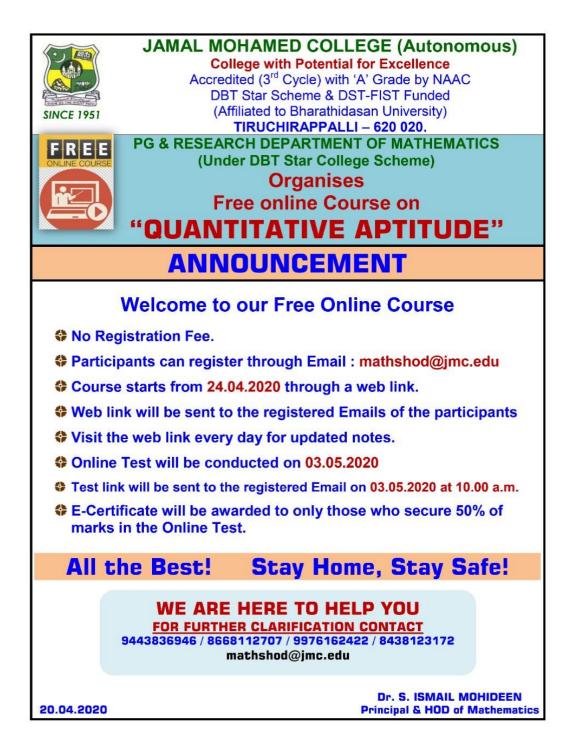

The Department of Mathematics, Jamal Mohamed College, Tiruchirappalli conducted an online course on "Quantitative Aptitude" for Seven Days (from 24.04.2020 to 02.05.2020) under DBT Star College Scheme in association with Tamil Nadu Science Forum students branch. The course attracted people from various parts of the globe including countries like England, German and Oman besides participants from various states like Andra Pradesh, Gujrarat, Karnataka, Kerala, Maharashtra, Puducherry, Punjab, Rajasthan, Telungana and Uttar Pradesh of our country came forward to register for the course. 2962 people have registered for the course and 1840 people took the online test on 03.05.2020. E-Certificates were awarded to 1600 candidates who have secured 50% and above in the online test.