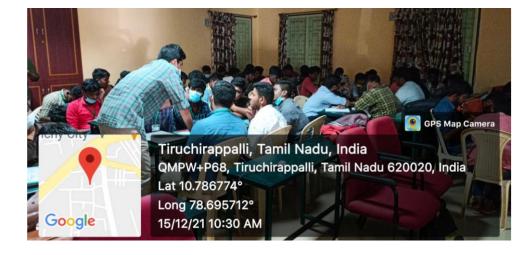

# **PG & RESEARCH DEPARTMENT OF MATHEMATICS DBT STAR COLLEGE SCHEME ACTIVITY**

Date :

COVID-19 awareness phamblets were distributed among the public on 24.03.2020 in the presence of our Secretary and Correspondent, Treasurer, Principal, Head (i/c) and Faculty members of the Department of Mathematics. 500 pamphlets were distributed. 60 Students from I B.Sc and II B.Sc., Mathematics came to Volunteer themselves for the distribution of Pamphlets