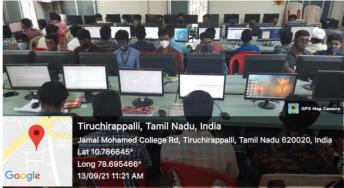

#### **Special Lecture on LaTeX for Beginners**

Azadi <sub>Ka</sub> Amrit Mahotsav

(Under the aegis of DBT Star College Scheme)

at 9.45 a.m. on 13.09.2021

Target Audience: JMC III UG Students from Mathematics discipline

Venue: Department Lab

Resource Person:

Dr. D. Dhamodharan Assistant Professor of Mathematics Jamal Mohamed College Tiruchirappalli Under the aegis of DBT Star College Scheme a Special Lecture on LaTeX for Beginners was organized by PG and Research Department of Mathematics for the benefit of Third Under Graduate students of Mathematics on 13.09.2021. 60 students benefitted out of this offline programme.