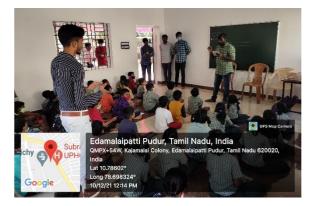

Department Staff meeting was held on 09.10.2021 at 12.30 p.m. alongwith the Dr.M.Mohamed Sihabudeen, Additional Vice Principal, Dr.A.Shajahan, Dean of Research, Dr. B.Padmanaban, Coordinator-Research and Dr.M.Jamal Mohamed Jaffar, HOD of Physics for the purpose of implementing DBT Star College Scheme II Year activities in the Department.

## **DBT Star College Scheme - Department of Mathematics**

Mentor Meeting (Online Mode)

Date: 11.10.2021

Time: 02.30 p.m.

via Microsoft Teams Meeting