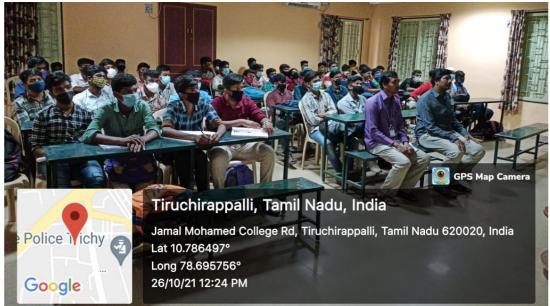

mes you all to attend a



## **Workshop on Vedic Mathematics**

(Under the aegis of DBT Star College Scheme- An Inter Department Activity)

**Resource Person** 

#### Mr. Ashwani Jain

Assistant Professor of Mathematics Khalsa College for Women Sidhwan Khurd Ludhiana District Punjab

Date: 26.10.2021-30.10.2021

Time: 11.30 a.m.

Target Audience: JMC - All I UG Students (DBT Star College Scheme Depts.)

Venue: LH-11

Mode: Blended

## ALL ARE INVITED

Under the aegis of Under the aegis of DBT Star College Scheme (An Inter Department Activity) Workshop on Vedic Mathematics was organized by PG and Research Department of Mathematics for the benefit of First Under Graduate students from 26.10.2021 to 30.10.2021. 87 students (M-52, P-7, C-28) benefitted out of this offline programme.













## JAMAL MOHAMED COLLEGE (Autonomous) College with Potential for Excellence

Accredited (3<sup>rd</sup> Cycle) with 'A' Grade by NAAC DBT Star College Scheme & DST-FIST Funded (Affiliated to Bharathidasan University) **TIRUCHIRAPPALLI – 620 020.** 





PG & RESEARCH DEPARTMENT OF MATHEMATICS welcomes you all to attend a

## Hands on Training on Matlab and it's applications

#### (Under the aegis of DBT Star College Scheme)

#### **Resource Persons**

| Date       | Name                               | Title of Lecture      |
|------------|------------------------------------|-----------------------|
| 01.11.2021 | Dr. T. N. Kavitha                  | Introduction          |
|            | Assistant Professor of Mathematics |                       |
|            | Sri Chandrasekharendr