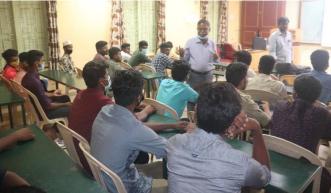

ravandi himself graced the event by his august presence along with other retired Professors of Mathematics Department of the College. Around 80 student participants attended the lecture.

At the end of the programme Dr.A. Nagoor Gani, Associate Professor of Mathematics proposed the Vote of Thanks and the entire event was organized and looked after by the Professors of the Department of Mathematics.









## Tiruchirappalli, Tamil Nadu, India

MOHAMED COLLE

MAJOR

Mannarpuram Electric Sub-Station, Chennai - Theni Hwy, Mannarpuram, Sangillyandapuram, Tiruchirappalli, Tamil Nadu 620020, India Lat 10.786687° Long 78.695327° 21/10/21 11:24 AM

MOHAMED COLLEGE

ANDI ENDOWMEN

9 DEPARTMENT OF MATHEMATICS

URE

GPS Map Camera



ve Police Trichy

Google





21/10/21 11:23 AM

Google

















JAMAL MOHAMED COLLEGE (Autonomous) College with Potential for Excellence Accredited (3<sup>rd</sup> Cycle) with 'A' Grade by NAAC DBT Star College Scheme & DST-FIST Funded (Affiliated to Bharathidasan University) TIRUCHIRAPPALLI – 620 020.



#### PG & RESEARCH DEPARTMENT OF MATHEMATICS



welcomes you all to attend a

#### Hands on Training on R Programming

(Under the aegis of DBT Star College Scheme)

#### **Resource Person**

**Dr. G. Arockia Sahaya Sheela** Assistant Professor & Head Department of Data Science Holy Cross College (Autonomous) Tiruchirappalli -02



Date: 26.10.2021-28.10.2021

Time: 11.30 a.m.

Target Audience: JMC -II B.Sc Mathematics Students

Venue: Maths Lab (I Floor)

ALL ARE INVITED

Under the aegis of DBT Star College Scheme Hands on Training on R Progra