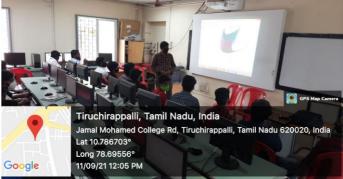

#### **Special Lecture on LaTeX for Beginners**

Azadi <sub>Ka</sub> Amrit Mahotsav

(Under the aegis of DBT Star College Scheme)

at 9.45 a.m. on 13.09.2021

Target Audience: JMC III UG Students from Mathematics discipline

Venue: Department Lab

Resource Person:

Dr. D. Dhamodharan Assistant Professor of Mathematics Jamal Mohamed College Tiruchirappalli Under the aegis of DBT Star College Scheme a Special Lecture on LaTeX for Beginners was organized by PG and Research Department of Mathematics for the benefit of Third Under Graduate students of Mathematics on 13.09.2021. 60 students benefitted out of this offline programme.