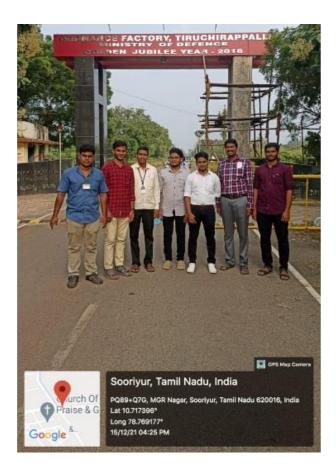

-|---------------------------|

Special Address

: R.S. Elanchearan PhD, PMRF Fellow Department of Mathematics IIT Madras, Chennai

Venue: LH- 11

Under the aegis of DBT Star College Scheme a seminar on "Applied Mathematics" was organized by PG and Research Department of Mathematics on 15.12.2021 for the benefit of I,II and III year Under Graduate students of Mathematics. R.S.Elanchearan PhD,PMRF Fellow Department of Mathematics IIT Madras, Chennai was the Resource of person of this program. 61 students participated and they were highly benefitted out of this offline programme.







# **Field Visit**

**Date:** 15/12/2021 **Time:** 3.00 pm **Location:** Ordnance Factory Trichy, Tiruchirappalli. Students (II- B.Sc. Mathematics, III-B.Sc. Mathematics) attended with Professors

















# Field Visit Report

Date: 15/12/2021 Time: 3.00 pm
Location: Ordnance Factory Trichy, Tiruchirappalli.
Report Completed by: B Praveen, II-B.Sc. Mathematics
30 students (II- B.Sc. Mathematics, III-B.Sc. Mathematics) attended with Professors

## Introduction:

 Ordnance Factory Tricky is small arms factory operated by Advanced weapons and Equipment India Limited based in Trichy, which was previously part of OFB (Ordnance Factory Board) of Ministry of Defence, GOVT of India.

### History:

• It was inaugurated on 3rd July 1966 by Prime minister of India (Indira Gandhi) and Production began in 1967. It need for too felt after Indo-Pakistani war of 1965.

## Products:

- OFT started its Production with 9mm Carbines and now manufacturers arms ranging from 5.56 mm rifles to rocket launchers