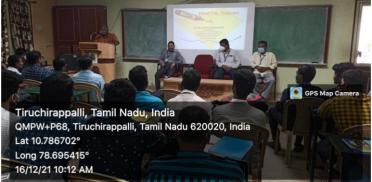

An outreach programme under the patronage of DBT Star College scheme was organized an awareness programme for the Outgoing Students of Twelfth standard on "What to pursue after Twelfth?" by PG and Research Department of Mathematics, Jamal Mohamed College, Tiruchirappalli. A series of lectures for twenty two days was delivered by the experts of diverse fields who enlightened the students on the scope and opportunities available to them in the respective field. The list of Invited Speakers and Topics are as follows. 800 students participated and got benefitted out of this online programme.