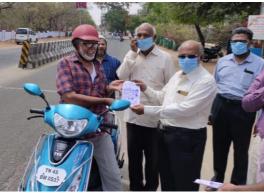

# **PG & RESEARCH DEPARTMENT OF MATHEMATICS DBT STAR COLLEGE SCHEME ACTIVITY**

Date :

COVID-19 awareness phamblets were distributed among the public on 24.03.2020 in the presence of our Secretary and Correspondent, Treasurer, Principal, Head (i/c) and Faculty members of the Department of Mathematics. 500 pamphlets were distributed. 60 Students from I B.Sc and II B.Sc., Mathematics came to Volunteer themselves for the distribution of Pamphlets

# COVID-19 Handout

Snapshots of Pamphlet distribution at various places in Tiruchirappalli District on 24.03.2020

The Department of Mathematics, Jamal Mohamed College in association with TNSF Students Branch, Trichy conducted Competitions in Painting, Essay Writing and Poetry. Overall we have received 945 submissions out of which 94 Poems, 313 Paintings and 75 Essays submitted under School Category and 132 Poems, 191 Paintings and 140 Essays submitted under College category. Participants from various Districts of TamilNadu, Pondicherry, Bangalore, Karnataka, Kerala and Telungana took part in the Competitions.