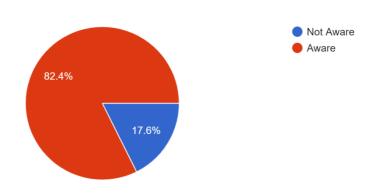

Bast, Professor and Head, Department of Botany, Central University of Punjab Ghudda, Bathinda, Punjab delivered a Special Lecture on Carnal Mantras of Data Science by online Mode. 61 students (Mathematics-31 and Botany-30) benefitted out of this blended mode programme.









### Department of Mathematics

#### DBT Star College Scheme Students' Feedback Analysis 2021-22



Are you aware of the DBT Star College Scheme implemented at the college? 136 responses



Did you experience the increase in the availability of equipment / Books which are being handled in-person?

136 responses



Did you experience the increase in students-teacher interaction? 136 responses



Are you aware that besides curriculum, new practical for widening of knowledge horizon are being conducted?

136 responses



Training / hands-on-training programs conducted under this scheme 136 responses



No. of lectures of eminent scientists / Professors and laurels organized under this scheme <sup>136</sup> responses



Were you exposed to advanced techniques in fundamental and applied sciences? 136 responses



Did you experience an increase in awareness and exposure to the local environmental related issues?

136 responses



Does this scheme help to participate in various activities organized on scientific themes? 136 responses



Do you think that this scheme leads towards overall development of students? 136 responses



#### Are you satisfied with DBT Star College Scheme? 136 responses



Overall Functioning of the Department after getting DBT Star College Scheme 136 responses



Major Suggestions: