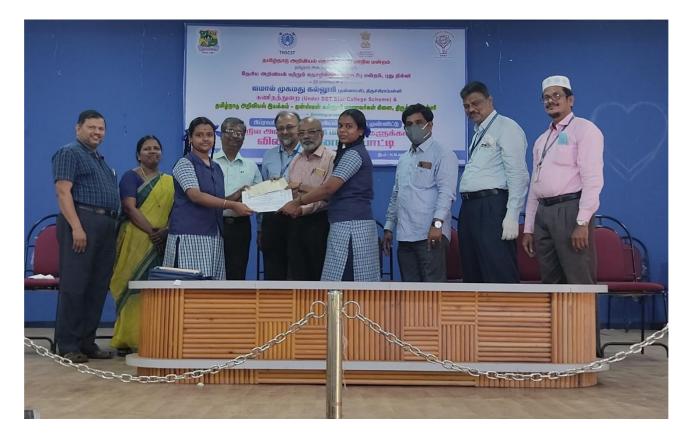

## Dr. M. Lellis Thivagar delivered a lecture

Dr.N.Anbazhagan address the gathering

Dr. T. Tamizh Chelvam, CSIR Emeritus Scientist delivered the lecture

Report of the Activities under the DBT Star College Scheme ( March 2020 – February 2021 )

presented at the

**Department Meeting with Mentor** 

**Dr.N.Rajeswari** 

**Associate Professor of Mathematics** 

Sri GVG Visalakshi College for Women

**Udumalpet** 

**Presented by** 

Dr. A. MOHAMED ISMAYIL

**Associate Professor of Mathematics &** 

**Department Coordinator** 

16.02.2021

**By Online Mode** 