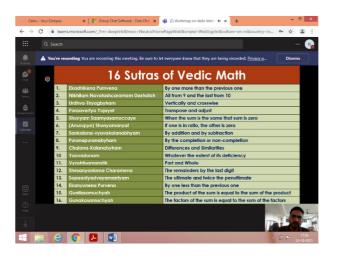

welcomes you all to attend a



## **Workshop on Vedic Mathematics**

(Under the aegis of DBT Star College Scheme- An Inter Department Activity)

**Resource Person** 

#### Mr. Ashwani Jain

Assistant Professor of Mathematics Khalsa College for Women Sidhwan Khurd Ludhiana District Punjab

Date: 26.10.2021-30.10.2021

Time: 11.30 a.m.

Target Audience: JMC - All I UG Students (DBT Star College Scheme Depts.)

Venue: LH-11

Mode: Blended

## ALL ARE INVITED

Under the aegis of Under the aegis of DBT Star College Scheme (An Inter Department Activity) Workshop on Vedic Mathematics was organized by PG and Research Department of Mathematics for the benefit of First Under Graduate students from 26.10.2021 to 30.10.2021. 87 students (M-52, P-7, C-28) benefitted out of this offline programme.













## JAMAL MOHAMED COLLEGE (Autonomous) College with Potential for Excellence

Accredited (3<sup>rd</sup> Cycle) with 'A' Grade by NAAC DBT Star College Scheme & DST-FIST Funded (Affiliated to Bharathidasan University) **TIRUCHIRAPPALLI – 620 020.** 





PG & RESEARCH DEPARTMENT OF MATHEMATICS welcomes you all to attend a

## Hands on Training on Matlab and it's applications

#### (Under the aegis of DBT Star College Scheme)

#### **Resource Persons**

| Date       | Name                               | Title of Lecture      |
|------------|------------------------------------|-----------------------|
| 01.11.2021 | Dr. T. N. Kavitha                  | Introduction          |
|            | Assistant Professor of Mathematics |                       |
|            | Sri Chandrasekh