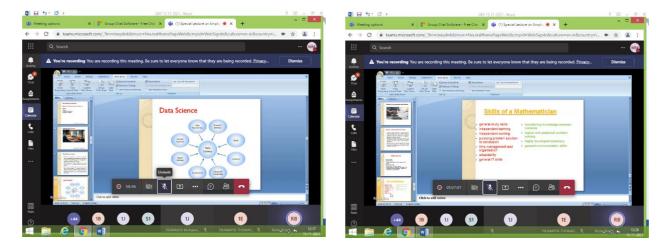

#### Programme Schedule

Under the aegis of DBT Star College Scheme a Summer Training Programme on Basic Concepts in Real Analysis was organized by PG and Research Department of Mathematics for the benefit of Third Under Graduate students of Mathematics on 6th & 7th January 2021.42 students benefitted out of this offline programme.

06.01.2021

## 07.01.2021