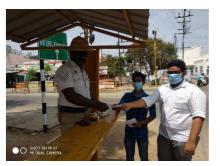

Feautures of DBT Star College Scheme displayed infront of the Department of Mathematics on 24.03.2020 form making awareness among the staff members and studetns.

# **PG & RESEARCH DEPARTMENT OF MATHEMATICS DBT STAR COLLEGE SCHEME ACTIVITY**

Date :

COVID-19 awareness phamblets were distributed among the public on 24.03.2020 in the presence of our Secretary and Correspondent, Treasurer, Principal, Head (i/c) and Faculty members of the Department of Mathematics. 500 pamphlets were distributed. 60 Students from I B.Sc and II B.Sc., Mathematics came to Volunteer themselves for the distribution of Pamphlets