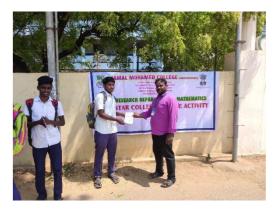

# COVID-19 Handout

Snapshots of Pamphlet distribution at various places in Tiruchirappalli District on 24.03.2020

The Department of Mathematics, Jamal Mohamed College in association with TNSF Students Branch, Trichy conducted Competitions in Painting, Essay Writing and Poetry. Overall we have received 945 submissions out of which 94 Poems, 313 Paintings and 75 Essays submitted under School Category and 132 Poems, 191 Paintings and 140 Essays submitted under College category. Participants from various Districts of TamilNadu, Pondicherry, Bangalore, Karnataka, Kerala and Telungana took part in the Competitions.