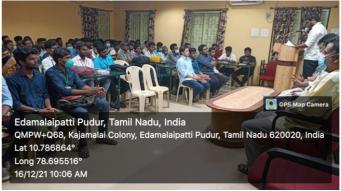

An outreach programme under the patronage of DBT Star College scheme was organized an awareness programme for the Outgoing Students of Twelfth standard on "What to pursue after Twelfth?" by PG and Research Department of Mathematics, Jamal Mohamed College, Tiruchirappalli. A series of lectures for twenty two days was delivered by the experts of diverse fields who enlightened the students on the scope and opportunities available to them in the respective field. The list of Invited Speakers and Topics are as follows. 800 students participated and got benefitted out of this online programme.