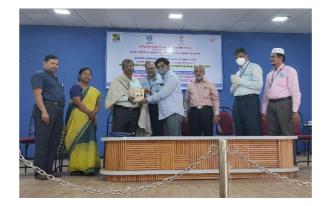

#### மாநில அளவில் பள்ளி மாணவர்களுக்கான வினாடி வினா போட்டி – அறிக்கை

25.02.2021 அன்று தமிழ்நாடு அறிவியல் தொழில்நுட்ப மாநில மன்றம், தமிழ்நாடு அரசு -சென்னை மற்றும் தேசிய அறிவியல் தொழில்நுட்ப தொடர்பு மன்றம், புது தில்லி ஆகியவற்றின் நிதி நல்கையுடன் ஜமால் முகமது கல்லூரி (தன்னாட்சி) கணிதத்துறையும், தமிழ்நாடு அறிவியல் இயக்கம் ஐன்ஸ்டீன் கல்லூரி மாணவர்கள் கிளையும் இணைந்து பிப்ரவரி 28 தேசிய அறிவியல் தினத்தை முன்னிட்டு மாநில அளவில் பள்ளி மாணவர்களுக்கான வினாடி வினா போட்டி 25.02.2021 md;W நடத்தப்பட்டது.

பிற்பகல் 12.30 மணிக்கு கல்லூரியின் முதல்வர் முனைவர்.S.இஸ்மாயில் முகைதீன் அவர்கள் தலைமையில் பரிசளிப்பு விழா நடைபெற்றது.

கணிதத்துறையின் பொறுப்பு தலைவர் முனைவர்.R.ஜாகீர் உசேன் அவர்கள் வரவேற்புரை ஆற்றினார்.

கல்லூரியின் செயலாளர் மற்றும் தாளாளர் முனைவர்.A.K.காஜா நஜீமுதீன் அவர்களும், கல்லூரின் உதவிச் செயலாளர் முனைவர்.K.அப்துஸ் சமது அவர்களும், தமிழ்நாடு அறிவியல் இயக்கம் மாவட்டத் தலைவர் திரு.M.அசோக் அவர்களும் மாணவர்களை வாழ்த்தி பேசினார்கள்.

வட்டாரக் கல்வி அலுவலர் திருமிகு.R.ஜெயலெச்சுமி அவர்கள் இந்நிகழ்ச்சியில் கலந்து கொண்டு அனைத்து பள்ளிகளுக்கும், மாணவர்களுக்கும் பரிசளித்து பாராட்டுரை வழங்கினார்.

முதல் இடம் - அரசு சையது முர்துஷா மேல்நிலைப் பள்ளி, திருச்சி