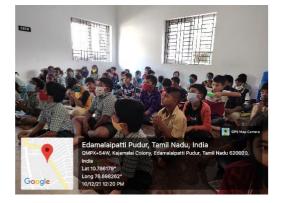

Department Staff meeting was held on 09.10.2021 at 12.30 p.m. alongwith the Dr.M.Mohamed Sihabudeen, Additional Vice Principal, Dr.A.Shajahan, Dean of Research, Dr. B.Padmanaban, Coordinator-Research and Dr.M.Jamal Mohamed Jaffar, HOD of Physics for the purpose of implementing DBT Star College Scheme II Year activities in the Department.

## **DBT Star College Scheme - Department of Mathematics**

Mentor Meeting (Online Mode)

Date: 11.10.2021

Time: 02.30 p.m.

via Microsoft Teams Meeting