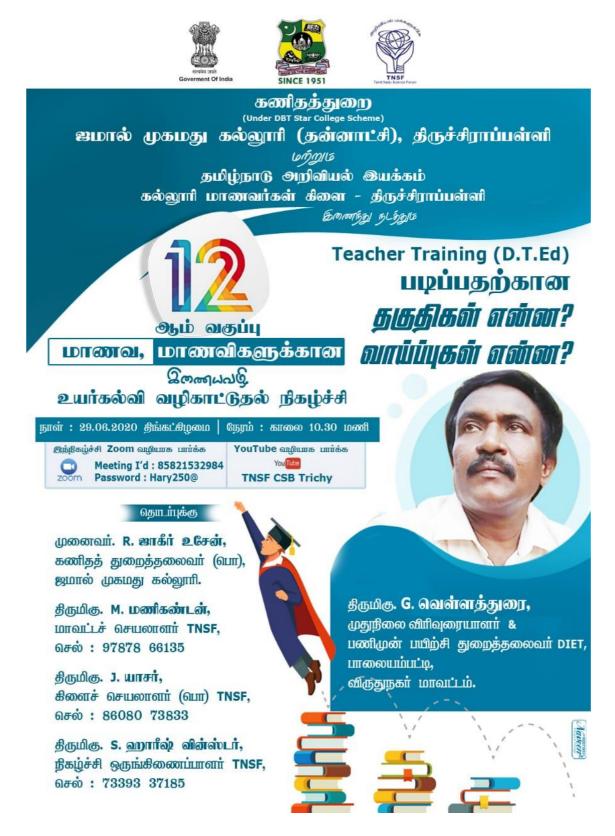

Jamal Mohamed College in association with Tamilnadu Science Forum-College Students Branch jointly organized an online programme entitled "Guidance for Higher Education" to motivate Twelfth standard students on what to pursue in Higher education under DBT Star College Scheme. On 29/6/2020 a special lecture was delivered by Dr.G.Vellaithurai, Associate Professor, DIET, Virudhunagar. He addressed on the opportunities and qualification required to pursue Diploma in Teacher education. 141 students participated and got benefitted out of this online programme.

| S. No | DATE       | NAME                                                                                                                                            | SUBJECT                              | YOU TUBE LINK                |
|-------|------------|-------------------------------------------------------------------------------------------------------------------------------------------------|--------------------------------------|------------------------------|
| 1.    | 29.06.2020 | <b>Mr. G. Vellatturai,</b><br>Masters Lecturer & Job Training,<br>Head of Department DIET,<br>Palaiyampatti,<br>Virudhunagar District.          | DIET                                 | https://youtu.be/VlwKyjm1GFg |
| 2.    | 30.06.2020 | <b>Dr. Y. Srinivasa Rao,</b><br>Assistant Professor & Head,<br>Department of History,<br>Bharathidasan University,<br>Tiruchirappalli District. | History, Sociology<br>& Anthropology | https://youtu.be/FygoIwZxDeI |