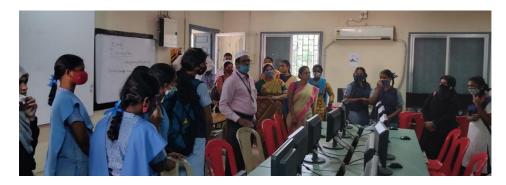

## Department of Mathematics Lab Visit by Students

## Department of Botany Lab Visit by Students

## Department of Physics Lab Visit by Students

Department of Chemistry Lab Visit by Students

Department of Computer Science Lab Visit by Students

Final Quiz Competition held at N.M.Khajamian Auditorium Conducted by Mr. B.Praveen, I B.Sc. Mathematics

A snapshot of active participation

A section of Audience