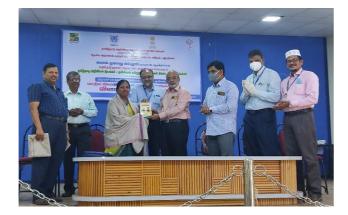

#### மாநில அளவில் பள்ளி மாணவர்களுக்கான வினாடி வினா போட்டி – அறிக்கை

25.02.2021 அன்று தமிழ்நாடு அறிவியல் தொழில்நுட்ப மாநில மன்றம், தமிழ்நாடு அரசு -சென்னை மற்றும் தேசிய அறிவியல் தொழில்நுட்ப தொடர்பு மன்றம், புது தில்லி ஆகியவற்றின் நிதி நல்கையுடன் ஜமால் முகமது கல்லூரி (தன்னாட்சி) கணிதத்துறையும், தமிழ்நாடு அறிவியல் இயக்கம் ஐன்ஸ்டீன் கல்லூரி மாணவர்கள் கிளையும் இணைந்து பிப்ரவரி 28 தேசிய அறிவியல் தினத்தை முன்னிட்டு மாநில அளவில் பள்ளி மாணவர்களுக்கான வினாடி வினா போட்டி 25.02.2021 md;W நடத்தப்பட்டது.

பிற்பகல் 12.30 மணிக்கு கல்லூரியின் முதல்வர் முனைவர்.S.இஸ்மாயில் முகைதீன் அவர்கள் தலைமையில் பரிசளிப்பு விழா நடைபெற்றது.

கணிதத்துறையின் பொறுப்பு தலைவர் முனைவர்.R.ஜாகீர் உசேன் அவர்கள் வரவேற்புரை ஆற்றினார்.

கல்லூரியின் செயலாளர் மற்றும் தாளாளர் முனைவர்.A.K.காஜா நஜீமுதீன் அவர்களும், கல்லூரின் உதவிச் செயலாளர் முனைவர்.K.அப்துஸ் சமது அவர்களும், தமிழ்நாடு அறிவியல் இயக்கம் மாவட்டத் தலைவர் திரு.M.அசோக் அவர்களும் மாணவர்களை வாழ்த்தி பேசினார்கள்.

வட்டாரக் கல்வி அலுவலர் திருமிகு.R.ஜெயலெச்சுமி அவர்கள் இந்நிகழ்ச்சியில் கலந்து கொண்டு அனைத்து பள்ளிகளுக்கும், மாணவர்களுக்கும் பரிசளித்து பாராட்டுரை வழங்கினார்.

முதல் இடம் - அரசு சையது முர்துஷா மேல்நிலைப் பள்ளி, திருச்சி