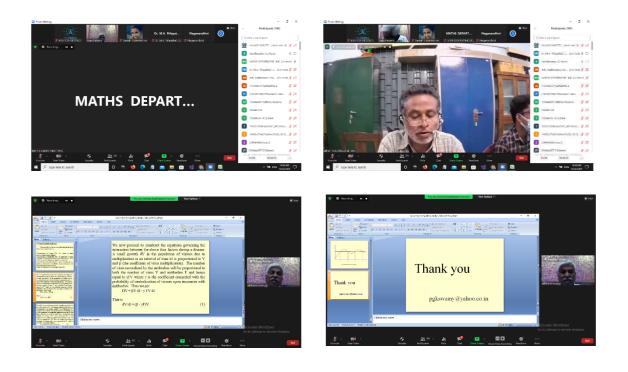

#### Programme Schedule

Under the aegis of DBT Star College Scheme a Summer Training Programme on Basic Concepts in Real Analysis was organized by PG and Research Department of Mathematics for the benefit of Third Under Graduate students of Mathematics on 6th & 7th January 2021.42 students benefitted out of this offline programme.

06.01.2021

## 07.01.2021