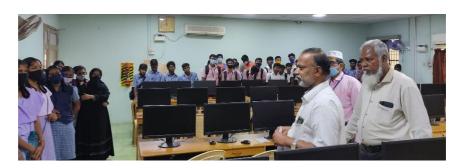

## Department of Physics Lab Visit by Students

Department of Chemistry Lab Visit by Students

Department of Computer Science Lab Visit by Students

Final Quiz Competition held at N.M.Khajamian Auditorium Conducted by Mr. B.Praveen, I B.Sc. Mathematics