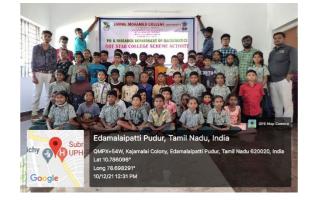

Feautures of DBT Star College Scheme displayed infront of the Department of Mathematics on 24.03.2020 form making awareness among the staff members and studetns.