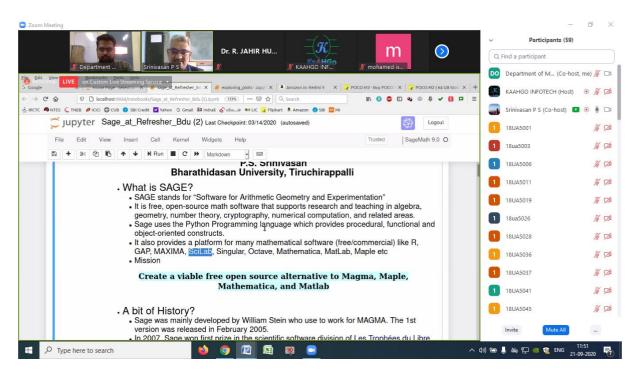

## **Basic Concepts in Real Analysis**

(Under the aegis of DBT Star College Scheme)

on  $6^{th}$  &  $7^{th}$  January 2021

Target Audience: JMC III UG Students from Mathematics discipline

Venue: Room No.LH-18

| Date       | Forenoon<br>9.45 a.m. to 1.00 p.m. | Afternoon<br>2.00 p.m5.15 p.m. |
|------------|------------------------------------|--------------------------------|
|            | Dr. P. S. Srinivasan               | Mr.S.Masoothu                  |
|            | Associate Professor                | Associate Professor            |
| 06.01.2021 | Department of Mathematics          | Department of Mathematics      |
|            | Bharathidasan University           | Jamal Mohamed College          |
|            | Tiruchirappalli                    | Tiruchirappalli                |
| Торіс      | Construction of R                  | Continuity                     |
|            | Dr. P. S. Srinivasan               | Dr. D. Dhamodharan             |
|            | Associate Professor                | Assistant Professor            |
| 07.01.2021 | Department of Mathematics          | Department of Mathematics      |
|            | Bharathidasan University           | Jamal Mohamed College          |
|            | Tiruchirappalli                    | Tiruchirappalli                |
| Торіс      | LUB Axioms                         | Sequence & Series              |

#### Programme Schedule

Under the aegis of DBT Star College Scheme a Summer Training Programme on Basic Concepts in Real Analysis was organized by PG and Research Department of Mathematics for the benefit of Third Under Graduate students of Mathematics on 6th & 7th January 2021.42 students benefitted out of this offline programme.