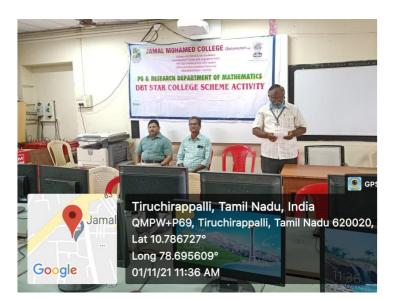

# **PG & RESEARCH DEPARTMENT OF MATHEMATICS DBT STAR COLLEGE SCHEME ACTIVITY**

Date :

COVID-19 awareness phamblets were distributed among the public on 24.03.2020 in the presence of our Secretary and Correspondent, Treasurer, Principal, Head (i/c) and Faculty members of the Department of Mathematics. 500 pamphlets were distributed. 60 Students from I B.Sc and II B.Sc., Mathematics came to Volunteer themselves for the distribution of Pamphlets