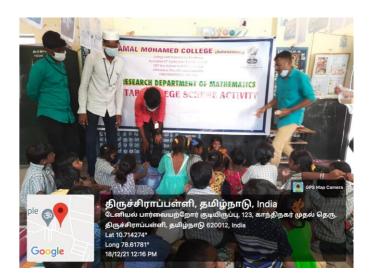

# **PG & RESEARCH DEPARTMENT OF MATHEMATICS DBT STAR COLLEGE SCHEME ACTIVITY**

Date :

COVID-19 awareness phamblets were distributed among the public on 24.03.2020 in the presence of our Secretary and Correspondent, Treasurer, Principal, Head (i/c) and Faculty members of the Department of Mathematics. 500 pamphlets were distributed. 60 Students from I B.Sc and II B.Sc., Mathematics came to Volunteer themselves for the distribution of Pamphlets

# COVID-19 Handout

Snapshots of Pamphlet distribution at various places in Tiruchirappalli District on 24.03.2020

The Department of Mathematics, Jamal Mohamed College in association with TNSF Students Branch, Trichy conducted Competitions in Painting, Essay Writing and Poetry. Overall we have received 945 submissions out of which 94 Poems, 313 Paintings and 75 Essays submitted under School Category and 132 Poems, 191 Paintings and 140 Essays submitted under College category. Participants from various Districts of TamilNadu, Pondicherry, Bangalore, Karnataka, Kerala and Telungana took part in the Competitions.