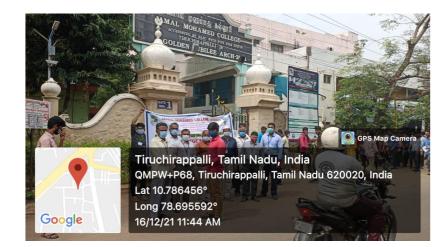

#### மாநில அளவில் பள்ளி மாணவர்களுக்கான வினாடி வினா போட்டி – அறிக்கை

25.02.2021 அன்று தமிழ்நாடு அறிவியல் தொழில்நுட்ப மாநில மன்றம், தமிழ்நாடு அரசு -சென்னை மற்றும் தேசிய அறிவியல் தொழில்நுட்ப தொடர்பு மன்றம், புது தில்லி ஆகியவற்றின் நிதி நல்கையுடன் ஜமால் முகமது கல்லூரி (தன்னாட்சி) கணிதத்துறையும், தமிழ்நாடு அறிவியல் இயக்கம் ஐன்ஸ்டீன் கல்லூரி மாணவர்கள் கிளையும் இணைந்து பிப்ரவரி 28 தேசிய அறிவியல் தினத்தை முன்னிட்டு மாநில அளவில் பள்ளி மாணவர்களுக்கான வினாடி வினா போட்டி 25.02.2021 md;W நடத்தப்பட்டது.

காலை 8.30 மணி முதல் 9.30 மணி வரை பதிவு நடைபெற்றது. இந்நிகழ்வை இளநிலை முதலாம் ஆண்டு மாணவர்களான திரு.அஸ்ரார் அஹமத் மற்றும் திரு.தியானேஷ்வர் ஆகியோர் ஒருங்கிணைத்தனர்.

காலை 9.30 மணி முதல் 10.00 மணி வரை எழுத்து தேர்வு நடத்தப்பட்டது. இந்நிகழ்வை கணிதத்துறை ஆய்வு மாணவர்களான திரு.மனோஜ், திரு.முஜீப்புரஹ்மான், திருமிகு.jPg => jpUkpF. gphpah ஆகியோர் ஒருங்கிணைத்தனர்.