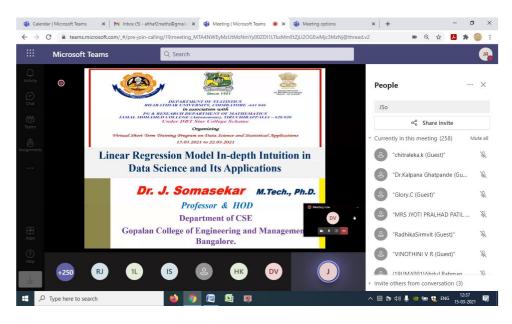

# The list of Invited Speakers and Topics are as follows. 570 teaching faculty and students participated and got benefitted out of this online programme.

| 15.03.2021 (FN) | Dr. J. Somasekar                                | Linear Regression Model In-      |
|-----------------|-------------------------------------------------|----------------------------------|
| 15.03.2021 (FN) | Professor & Head                                | depth Intuition in Data Science  |
|                 | Department of CSE                               | and Its Applications             |
|                 | Gopalan College of Engineering                  |                                  |
|                 | and Management                                  |                                  |
|                 | Bangalore                                       |                                  |
| 15.03.2021 (AN) |                                                 | Probabilistic Models in Data     |
|                 |                                                 | Science for Recommender          |
|                 |                                                 | System and Health Care           |
| 16.03.2021      | Dr. N.Gnanasekaran                              | Bayesian Statistics with Markov  |
|                 | Assistant Professor                             | Chain Monte Carlo Algorithms     |
|                 | Department of Mechanical                        | for the Solution of Inverse Heat |
|                 | Engineering                                     | Transfer and Fluid flow          |
|                 | National Institute of Technology                | problems                         |
|                 | Karnataka, Surathkal, Managlore                 |                                  |
| 17.03.2021      | Dr. W.G. Samanthi Konarasinghe                  | Data Science for Real Life       |
|                 | Academic Director                               |                                  |
|                 | Institute of Mathematics and                    |                                  |
|                 | Management                                      |                                  |
|                 | Srilanka                                        |                                  |
| 18.03.2021 (FN) | Dr. AKey Sungheetha                             | Data Science and Statistical     |
|                 | Assistant Professor                             | Application Using R              |
|                 | Department of CSE                               |                                  |
|                 | Adama Science and Technology                    |                                  |
|                 | University Ethiopia                             |                                  |
| 18.03.2021 (AN) | Ranjita Pandey                                  | Scientific Evidence for          |
|                 | Assistant Professor                             | Mathematical Reasoning           |
|                 | Department of Statistics<br>University of Delhi |                                  |
|                 | Delhi                                           |                                  |
| 19.03.2021 (FN) | Dr.S.Suganthi                                   | Data Science                     |
|                 | Professor and Head                              |                                  |
|                 | Department of Data Science                      |                                  |
|                 | Coimbatore Institute of                         |                                  |
|                 | Technology                                      |                                  |
|                 | Coimbatore                                      |                                  |
| 20.03.2021 (FN) | Dr. Asadi Srinivasulu                           | Data Science Applications        |
|                 | Head- Research &                                |                                  |
|                 | Professor of Information                        |                                  |
|                 | Technology                                      |                                  |
|                 | Blue Crest University                           |                                  |
|                 | Liberia                                         |                                  |
| 22.03.2021      | Dr. S. Saravanan                                | Fluid Dynamical Modelling-       |
|                 | Professor and Head                              | Some Statistical Considerations  |
|                 | Department of Mathematics                       |                                  |
|                 | Bharathiar University                           |                                  |
|                 | Coimbatore                                      |                                  |
|                 | Dr. Sakthivel                                   | Statistical Linear Models        |
|                 | Associate Professor                             |                                  |
|                 | Department of Statistics                        |                                  |
|                 | Bharathiar University                           |                                  |
|                 | Coimbatore                                      |                                  |