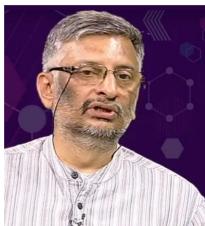

The Department of Mathematics, Jamal Mohamed College, Tiruchirappalli conducted an Faculty Development Programme on Data Science USING R PROGRAMMING and GEO GEBRA from 11.05.2020 to 14.05.2020 under DBT Star College Scheme in association with Spoken Tutorial, IIT Bombay. Spoken Tutorial is an initiative of National Mission on Education through ICT, MHRD, Govt. of India, to promote IT literacy through Open Source Software. The FDP attracted people from various states like Andra Pradesh, Gujrarat, Karnataka, Kerala, Maharashtra, Puducherry, Punjab, Rajasthan, Telungana Uttar Pradesh and Tamil Nadu of our country came forward to register for the course. 1198 people have registered for the course and 751 people attended the FDP.

A comprehensive set of topics pertaining to **R** were covered in the training. This training is offered by the Spoken Tutorial Project, IIT Bombay, funded by the National Mission on Education through ICT, MHRD, Govt. of India.