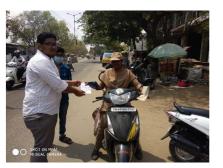

# **PG & RESEARCH DEPARTMENT OF MATHEMATICS DBT STAR COLLEGE SCHEME ACTIVITY**

Date :

COVID-19 awareness phamblets were distributed among the public on 24.03.2020 in the presence of our Secretary and Correspondent, Treasurer, Principal, Head (i/c) and Faculty members of the Department of Mathematics. 500 pamphlets were distributed. 60 Students from I B.Sc and II B.Sc., Mathematics came to Volunteer themselves for the distribution of Pamphlets