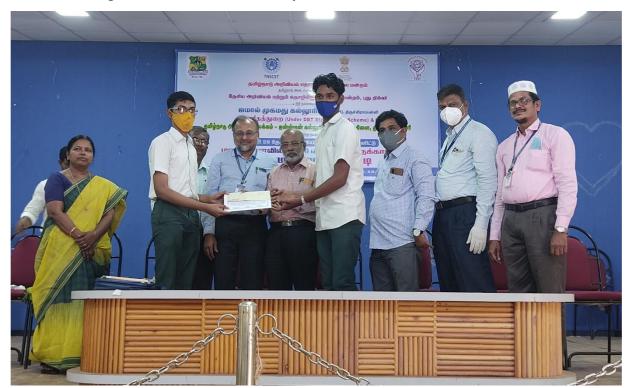

## Dignitaries honored

III Prize (Cash Award Rs.500/-) received by Mr. M.Kamalesh and C.K.Veerabathiran, National College Hr.Sec. School, Trichy

II Prize (Cash Award Rs.1000/-) received by Mr. C.Jacob Immanuvel and Mr. Rohit, SBIOA CBSE School, Trichy

I Prize (Cash Award Rs.1500/-) received by J. Keerthana and S. Chelsiya Suganthi, Govt. Syed Murthusa Hr.Sec. School, Trichy

Participants received certificates

இரண்டாம் இடம் - எஸ்.பீ.ஐ.ஓ.ஏ சீ.பீ.எஸ்.இ பள்ளி, திருச்சி

மூன்றாம் இடம் - தேசிய கல்லூரி மேல்நிலைப் பள்ளி, திருச்சி

மாணவர்களும், 14 ஆசிரியர்களும் (அரசு பள்ளி, அரசு உதவி பெறும் பள்ளி, மெட்ரிக் பள்ளி,

சீபீஎஸ்இ பள்ளி) 20-க்கும் மேற்பட்ட பெற்றோர்களும், துறைப் பேராசிரியர்களும், தமிழ்நாடு அறிவியல் இயக்கம் மாவட்ட, கிளை பொறுப்பாளர்களும் ஆகியோர் கலந்து கொண்டனர்.