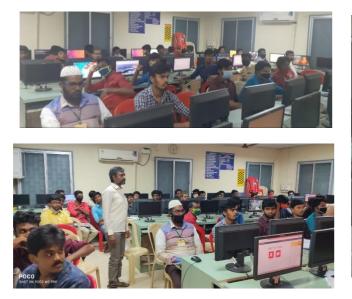

## PG & RESEARCH DEPARTMENT OF MATHEMATICS

Hands on Training Programme on R (Under DBT Star College Scheme)

**Resource Person** 

**Dr. B. BALA GURU** Assistant Professor Department of Botany Jamal Mohamed College Tiruchy

Date: 11th & 12th July 2020Time: 10 a.m.Target Audience: Students of Jamal Mohamed College (Men Section)

- II & III B.Sc Mathematics (2020-21)
- III B.Sc Physics, Chemistry, Botany and Zoology (2020-21)

ALL ARE INVITED

Enter! Enjoy!

Enrich!

Under the aegis of DBT Star College Scheme "A hands on Training Programme on R" was organized by PG and Research Department of Mathematics for the benefit of Under Graduate students of all DBT Star College Departments of Jamal Mohamed College, Tiruchirappalli on 11th and 12th July 2020. Altogether 65 students from the DBT Star College Scheme Departments attended this programme and got benefitted. Dr. B. Bala Guru, Assistant Professor, Department of Botany, Jamal Mohamed College, Tiruchy acted as the resource person and delivered the special lecture.