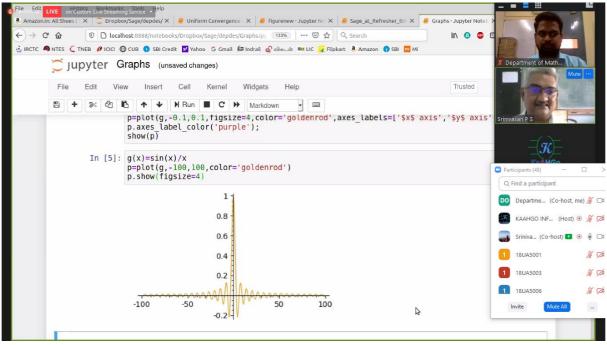

## **Applications of SageMath Software**

(Under the aegis of DBT Star College Scheme)

at 11.30 a.m. on 21st & 22nd September 2020 via Microsoft Teams

Target Audience

: JMC Students from Mathematics discipline

**Special Address** 

: Dr. P. S. Srinivasan Associate Professor Department of Mathematics Bharathidasan University Tiruchirappalli - 620 024

Under the Aegis of DBT Star College Scheme, Department of Mathematics Organized a Lecture Programme on Applications of SageMath Software at 11.30 a.m. on 21st & 22nd September 2020 via Microsoft Teams. 50 students of III UG class are benefitted from this Programme. Dr. P. S. Srinivasan, Associate Professor, Department of Mathematics, Bharathidasan University, Tiruchirappalli was the Resource Person and enlightened the audience. The lecture was uploaded in our Department You Tube Channel (Link: <u>https://youtu.be/AXXWGj2apik</u> and <u>https://youtu.be/av9FL2KFKYc</u>)