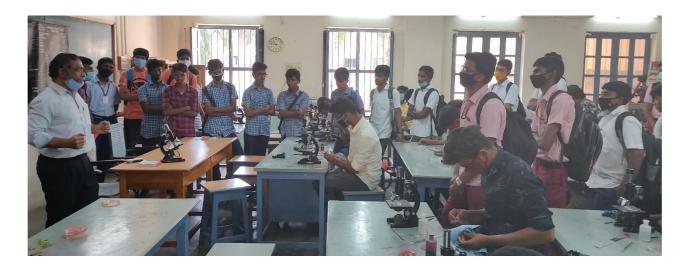

## Department of Mathematics Lab Visit by Students

## Department of Botany Lab Visit by Students

## Department of Physics Lab Visit by Students

Department of Chemistry Lab Visit by Students

Department of Computer Science Lab Visit by Students

Final Quiz Competition held at N.M.Khajamian Auditorium Conducted by Mr. B.Praveen, I B.Sc. Mathematics

A snapshot of active participation

A section of Audience