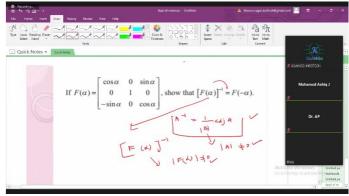

## **Application of Mathematics in Digital Era**

(Under the aegis of DBT Star College Scheme)

at 9.50 a.m. on 10<sup>th</sup> October 2020 via Microsoft Teams

| Target Audience : Stue | lents of I B.Sc., | Mathematics | from JMC |
|------------------------|-------------------|-------------|----------|
|------------------------|-------------------|-------------|----------|

Special Address

: Dr. D.I. George Amalarethinam Associate Professor & Director (MCA) Department of Computer Science Jamal Mohamed College (Autonomous) Tiruchirappalli - 620 020

Under the aegis of DBT Star College Scheme a Lecture on Application of Mathematics in Digital Era was organized by PG and Research Department of Mathematics for the benefit of first year Under Graduate students of Mathematics on 10.10. 2020. Dr. D.I. George Amalarethinam, Associate Professor & Director (MCA), Department of Computer Science, Jamal Mohamed College (Autonomous), Tiruchirappalli acted as the resource person and delivered the special lecture. 46 students benefitted out of this online programme.