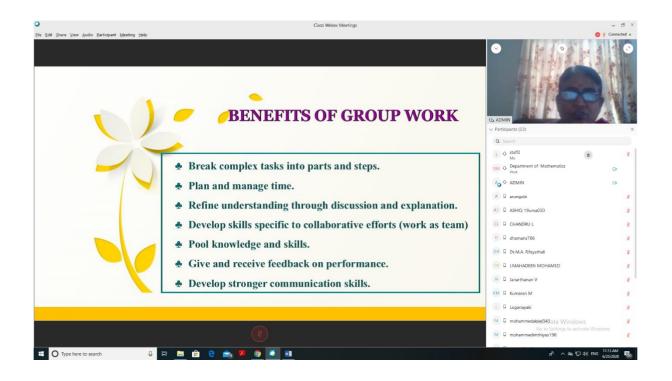

#### ALL ARE INVITED

Enter! Enjoy! Enrich!

A webinar on "Introduction to Group Projects" was organized by PG and Research Department of Mathematics under DBT Star College Scheme for the Undergraduate students of our Department on 25/06/2020. 40 students from III-B.Sc Mathematics (2020-21) attended this webinar and Dr.N.Rajeswari, Associate Professor of Mathematics from Sri GVG Visalakshi College for Women, Udumalpet delivered special address for the benefit of the students.