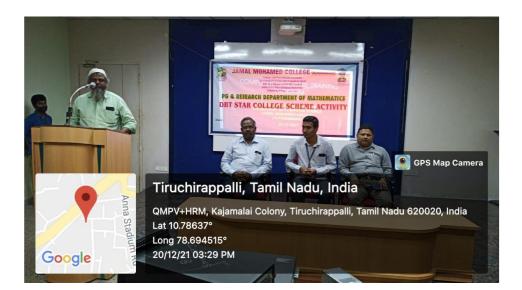

Feautures of DBT Star College Scheme displayed infront of the Department of Mathematics on 24.03.2020 form making awareness among the staff members and studetns.

# **PG & RESEARCH DEPARTMENT OF MATHEMATICS DBT STAR COLLEGE SCHEME ACTIVITY**

Date :

COVID-19 awareness phamblets were distributed among the public on 24.03.2020 in the presence of our Secretary and Correspondent, Treasurer, Principal, Head (i/c) and Faculty members of the Department of Mathematics. 500 pamphlets were distributed. 60 Students from I B.Sc and II B.Sc., Mathematics came to Volunteer themselves for the distribution of Pamphlets