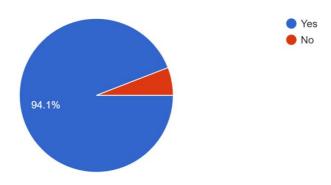

equipment / Books which are being handled in-person?

136 responses



Did you experience the increase in students-teacher interaction? 136 responses



Are you aware that besides curriculum, new practical for widening of knowledge horizon are being conducted?

136 responses



Training / hands-on-training programs conducted under this scheme 136 responses



No. of lectures of eminent scientists / Professors and laurels organized under this scheme <sup>136</sup> responses



Were you exposed to advanced techniques in fundamental and applied sciences? 136 responses



Did you experience an increase in awareness and exposure to the local environmental related issues?

136 responses



Does this scheme help to participate in various activities organized on scientific themes? 136 responses



Do you think that this scheme leads towards overall development of students? 136 responses



#### Are you satisfied with DBT Star College Scheme? 136 responses



Overall Functioning of the Department after getting DBT Star College Scheme 136 responses



Major Suggestions:

- Increase the availability of books in library.
- Industrial visit to be arranged.

Mathmation

(A Compendium of DBT Star College Scheme Activities)Volume-12020-2022



An Endeavour of DBT Star College Scheme initiated by PG & Research Department of Mathematics



JAMAL MOHAMED COLLEGE (Autonomous) College with Potential for Excellence Accredited (3<sup>rd</sup> Cycle) with 'A' Grade by NAAC DBT Star College Scheme & DST-FIST Funded (Affiliated to Bharathidasan University) TIRUCHIRAPPALLI – 620 020.



Released on