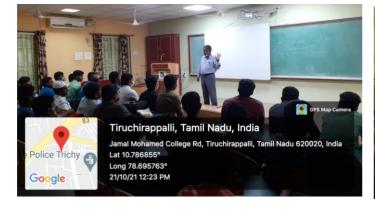

.Aravandi himself graced the event by his august presence along with other retired Professors of Mathematics Department of the College. Around 80 student participants attended the lecture.

At the end of the programme Dr.A. Nagoor Gani, Associate Professor of Mathematics proposed the Vote of Thanks and the entire event was organized and looked after by the Professors of the Department of Mathematics.









## Tiruchirappalli, Tamil Nadu, India

MOHAMED COLLE

MAJOR

Mannarpuram Electric Sub-Station, Chennai - Theni Hwy, Mannarpuram, Sangillyandapuram, Tiruchirappalli, Tamil Nadu 620020, India Lat 10.786687° Long 78.695327° 21/10/21 11:24 AM

MOHAMED COLLEGE

ANDI ENDOWMEN

9 DEPARTMENT OF MATHEMATICS

URE

GPS Map Camera



ve Police Trichy

Google





21/10/21 11:23 AM

Google

















JAMAL MOHAMED COLLEGE (Autonomous) College with Potential for Excellence Accredited (3<sup>rd</sup> Cycle) with 'A' Grade by NAAC DBT Star College Scheme & DST-FIST Funded (Affiliated to Bharathidasan University) TIRUCHIRAPPALLI – 620 020.



#### PG & RESEARCH DEPARTMENT OF MATHEMATICS



welcomes you all to attend a

#### Hands on Training on R Programming

(Under the aegis of DBT Star College Scheme)

#### **Resource Person**

**Dr. G. Arockia Sahaya Sheela** Assistant Professor & Head Department of Data Science Holy Cross College (Autonomous) Tiruchirappalli -02



Date: 26.10.2021-28.10.2021

Time: 11.30 a.m.

Target Audience: JMC -II B.Sc Mathematics Students

Venue: Maths Lab (I Floor)

ALL ARE INVITED

Under the aegis of DBT Star College Scheme Hands on Training on R Prog