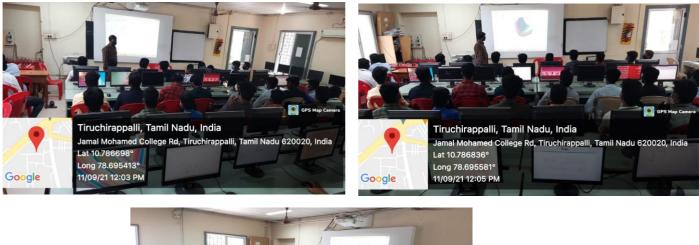

#### (Under the aegis of DBT Star College Scheme)

at 9.45 a.m. on 11.09.2021

Target Audience: JMC III UG Students from Mathematics discipline

Venue: Department Lab

Resource Person:

Dr. D. Dhamodharan Assistant Professor of Mathematics Jamal Mohamed College Tiruchirappalli Under the aegis of DBT Star College Scheme Hands on Training Programme on Maple Software was organized by PG and Research Department of Mathematics for the benefit of Third Under Graduate students of Mathematics on 11.09.2021. 60 students benefitted out of this offline programme.