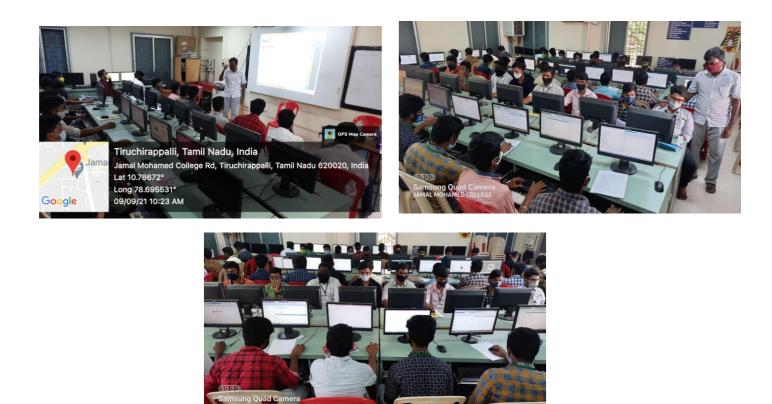

Resource Person: Dr. D. Dhamodharan Assistant Professor of Mathematics Jamal Mohamed College Tiruchirappalli Under the aegis of DBT Star College Scheme Hands on Training Programme on Mathematica Software was organized by PG and Research Department of Mathematics for the benefit of Third Under Graduate students of Mathematics from 06.09.2021 to 09.09.2021. 60 students benefitted out of this offline programme.