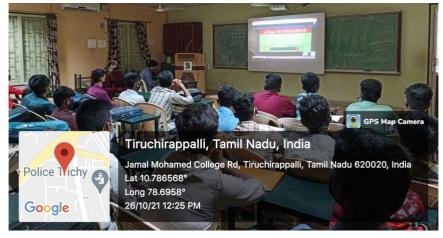

comes you all to attend a



## **Workshop on Vedic Mathematics**

(Under the aegis of DBT Star College Scheme- An Inter Department Activity)

**Resource Person** 

#### Mr. Ashwani Jain

Assistant Professor of Mathematics Khalsa College for Women Sidhwan Khurd Ludhiana District Punjab

Date: 26.10.2021-30.10.2021

Time: 11.30 a.m.

Target Audience: JMC - All I UG Students (DBT Star College Scheme Depts.)

Venue: LH-11

Mode: Blended

## ALL ARE INVITED

Under the aegis of Under the aegis of DBT Star College Scheme (An Inter Department Activity) Workshop on Vedic Mathematics was organized by PG and Research Department of Mathematics for the benefit of First Under Graduate students from 26.10.2021 to 30.10.2021. 87 students (M-52, P-7, C-28) benefitted out of this offline programme.













## JAMAL MOHAMED COLLEGE (Autonomous) College with Potential for Excellence

Accredited (3<sup>rd</sup> Cycle) with 'A' Grade by NAAC DBT Star College Scheme & DST-FIST Funded (Affiliated to Bharathidasan University) **TIRUCHIRAPPALLI – 620 020.** 





PG & RESEARCH DEPARTMENT OF MATHEMATICS welcomes you all to attend a

## Hands on Training on Matlab and it's applications

#### (Under the aegis of DBT Star College Scheme)

#### **Resource Persons**

| Date       | Name                               | Title of Lecture      |
|------------|------------------------------------|-----------------------|
| 01.11.2021 | Dr. T. N. Kavitha                  | Introduction          |
|            | Assistant Professor of Mathematics |                       |
|            | Sri Chandrasekharen