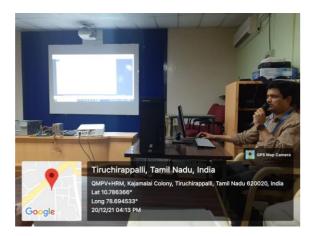

#### Programme Schedule

Under the aegis of DBT Star College Scheme a Summer Training Programme on Basic Concepts in Real Analysis was organized by PG and Research Department of Mathematics for the benefit of Third Under Graduate students of Mathematics on 6th & 7th January 2021.42 students benefitted out of this offline programme.