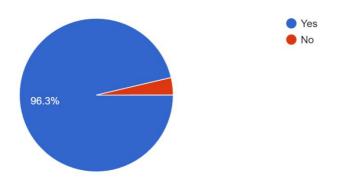

increase in students-teacher interaction? 136 responses



Are you aware that besides curriculum, new practical for widening of knowledge horizon are being conducted?

136 responses



Training / hands-on-training programs conducted under this scheme 136 responses



No. of lectures of eminent scientists / Professors and laurels organized under this scheme <sup>136</sup> responses



Were you exposed to advanced techniques in fundamental and applied sciences? 136 responses



Did you experience an increase in awareness and exposure to the local environmental related issues?

136 responses



Does this scheme help to participate in various activities organized on scientific themes? 136 responses



Do you think that this scheme leads towards overall development of students? 136 responses



#### Are you satisfied with DBT Star College Scheme? 136 responses



Overall Functioning of the Department after getting DBT Star College Scheme 136 responses



Major Suggestions:

- Increase the availability of books in library.
- Industrial visit to be arranged.

Mathmation

(A Compendium of DBT Star College Scheme Activities)Volume-12020-2022



An Endeavour of DBT Star College Scheme initiated by PG & Research Department of Mathematics



JAMAL MOHAMED COLLEGE (Autonomous) College with Potential for Excellence Accredited (3<sup>rd</sup> Cycle) with 'A' Grade by NAAC DBT Star College Scheme & DST-FIST Funded (Affiliated to Bharathidasan University) TIRUCHIRAPPALLI – 620 020.



Released on 18<sup>th</sup> April 2022 (World Heritage Day)

https://online.fliphtml5.com/jkswl/bqrx/

(e