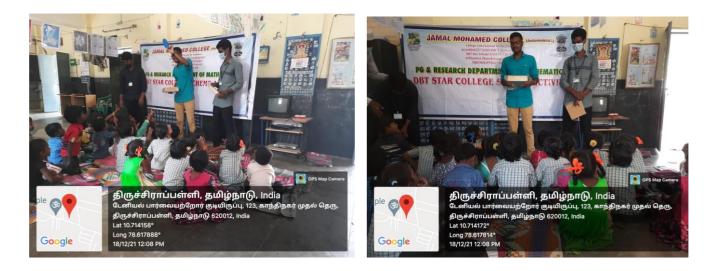

# **PG & RESEARCH DEPARTMENT OF MATHEMATICS DBT STAR COLLEGE SCHEME ACTIVITY**

Date :

COVID-19 awareness phamblets were distributed among the public on 24.03.2020 in the presence of our Secretary and Correspondent, Treasurer, Principal, Head (i/c) and Faculty members of the Department of Mathematics. 500 pamphlets were distributed. 60 Students from I B.Sc and II B.Sc., Mathematics came to Volunteer themselves for the distribution of Pamphlets

# COVID-19 Handout

Snapshots of Pamphlet distribution at various places in Tiruchirappalli District on 24.03.2020

The Department of Mathematics, Jamal Mohamed College in association with TNSF Students Branch, Trichy conducted Competitions in Painting, Essay Writing and Poetry. Overall we have received 945 submissions out of which 94 Poems, 313 Paintings and 75 Essays submitted under School Category and 132 Poems, 191 Paintings and 140 Essays submitted under College category. Participants from various Districts of TamilNadu, Pondicherry, Bangalore, Karnataka, Kerala and Telungana took part in the Competitions.