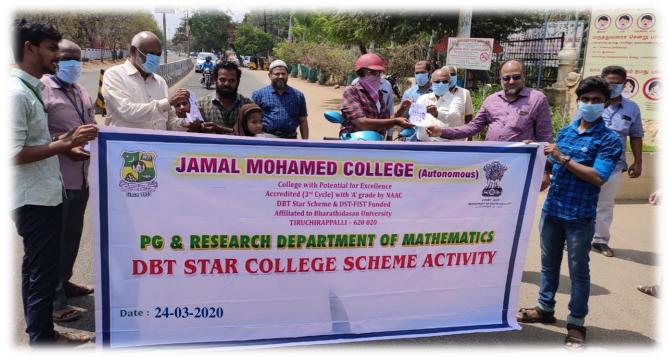

Feautures of DBT Star College Scheme displayed infront of the Department of Mathematics on 24.03.2020 form making awareness among the staff members and studetns.