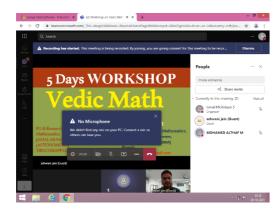

elcomes you all to attend a



## **Workshop on Vedic Mathematics**

(Under the aegis of DBT Star College Scheme- An Inter Department Activity)

**Resource Person** 

#### Mr. Ashwani Jain

Assistant Professor of Mathematics Khalsa College for Women Sidhwan Khurd Ludhiana District Punjab

Date: 26.10.2021-30.10.2021

Time: 11.30 a.m.

Target Audience: JMC - All I UG Students (DBT Star College Scheme Depts.)

Venue: LH-11

Mode: Blended

## ALL ARE INVITED

Under the aegis of Under the aegis of DBT Star College Scheme (An Inter Department Activity) Workshop on Vedic Mathematics was organized by PG and Research Department of Mathematics for the benefit of First Under Graduate students from 26.10.2021 to 30.10.2021. 87 students (M-52, P-7, C-28) benefitted out of this offline programme.













## JAMAL MOHAMED COLLEGE (Autonomous) College with Potential for Excellence

Accredited (3<sup>rd</sup> Cycle) with 'A' Grade by NAAC DBT Star College Scheme & DST-FIST Funded (Affiliated to Bharathidasan University) **TIRUCHIRAPPALLI – 620 020.** 





PG & RESEARCH DEPARTMENT OF MATHEMATICS welcomes you all to attend a

## Hands on Training on Matlab and it's applications

#### (Under the aegis of DBT Star College Scheme)

#### **Resource Persons**

| Date       | Name                               | Title of Lecture      |
|------------|------------------------------------|-----------------------|
| 01.11.2021 | Dr. T. N. Kavitha                  | Introduction          |
|            | Assistant Professor of Mathematics |                       |
|            | Sri Chandrasekhar