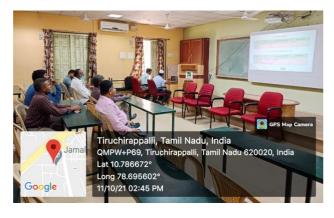

## **DBT Star College Scheme - Department of Mathematics**

Mentor Meeting (Online Mode)

Date: 11.10.2021

Time: 02.30 p.m.

via Microsoft Teams Meeting