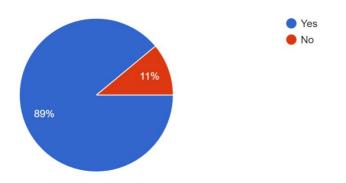

Mathematics

#### DBT Star College Scheme Students' Feedback Analysis 2021-22



Are you aware of the DBT Star College Scheme implemented at the college? 136 responses



Did you experience the increase in the availability of equipment / Books which are being handled in-person?

136 responses



Did you experience the increase in students-teacher interaction? 136 responses



Are you aware that besides curriculum, new practical for widening of knowledge horizon are being conducted?

136 responses



Training / hands-on-training programs conducted under this scheme 136 responses



No. of lectures of eminent scientists / Professors and laurels organized under this scheme <sup>136</sup> responses



Were you exposed to advanced techniques in fundamental and applied sciences? 136 responses



Did you experience an increase in awareness and exposure to the local environmental related issues?

136 responses



Does this scheme help to participate in various activities organized on scientific themes? 136 responses



Do you think that this scheme leads towards overall development of students? 136 responses



#### Are you satisfied with DBT Star College Scheme? 136 responses



Overall Functioning of the Department after getting DBT Star College Scheme 136 responses



Major Suggestions:

- Increase the availability of books in library.
- Industrial visit to be arranged.

Mathmation

(A Compendium of DBT Star College Scheme Activities)Volume-12020-2022



An Endeavour of DBT Star College Scheme initiated by PG & Research Department of Mathematics



JAMAL MOHAMED COLLEGE (Autono