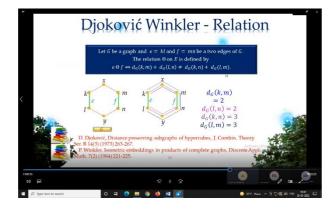

ajalakshmi Engineering College Chennai

Date: 28.02.2022

Time: 12.00 noon.

Mode: Blended

Target Audience: Mathematics & Chemistry Students

ALL ARE INVITED



Under the aegis of DBT Star College Scheme a Special Lecture was organized by PG and Research Department of Mathematics for the benefit of students of Mathematics, and Chemistry on 28.02.2022 in view of National Science Day.

Dr. Sr. S. Kulandai Therese, Assistant Professor in Mathematics & Deputy Principal St. Mary's College, Thoothukudi delivered a lecture on Computations of Molecular Descriptors and Dr. S.Prabhu, Associate Professor of Mathematics Rajalakshmi Engineering College, Chennai delivered a lecture on Challenges in Computations of Molecular Descriptors. 33 students benefitted from this blended mode programme.













| the the transition of the tran |  |  |
|----------------------------------------------------------------------------------------------------------------------------------------------------------------------------------------------------------------------------------------------------------------------------------------------------------------------------------------------------------------------------------------------------------------------------------------------------------------------------------------------------------------------------------------------------------------------------------------------------------------------------------------------------------------------------------------------------------------------------------------------------------------------------------