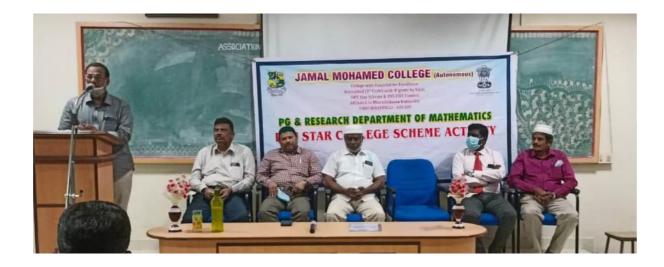

## Dr. M. Lellis Thivagar delivered a lecture

Dr.N.Anbazhagan address the gathering

Dr. T. Tamizh Chelvam, CSIR Emeritus Scientist delivered the lecture

Report of the Activities under the DBT Star College Scheme ( March 2020 – February 2021 )

presented at the

**Department Meeting with Mentor** 

**Dr.N.Rajeswari** 

**Associate Professor of Mathematics** 

Sri GVG Visalakshi College for Women

**Udumalpet** 

**Presented by** 

Dr. A. MOHAMED ISMAYIL

**Associate Professor of Mathematics &** 

**Department Coordinator** 

16.02.2021

**By Online Mode** 