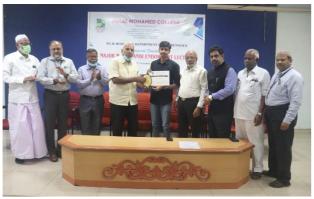

Department Staff meeting was held on 09.10.2021 at 12.30 p.m. alongwith the Dr.M.Mohamed Sihabudeen, Additional Vice Principal, Dr.A.Shajahan, Dean of Research, Dr. B.Padmanaban, Coordinator-Research and Dr.M.Jamal Mohamed Jaffar, HOD of Physics for the purpose of implementing DBT Star College Scheme II Year activities in the Department.

JAMAL MOHAMED COLLEGE (Autonomous)

College with Potential for Excellence Accredited (3<sup>rd</sup> Cycle) with 'A' Grade by NAAC DBT Star College Scheme & DST-FIST Funded (Affiliated to Bharathidasan University) Tiruchirappalli – 620 020

## **DBT Star College Scheme - Department of Mathematics**

Mentor Meeting (Online Mode)

Date: 11.10.2021

Time: 02.30 p.m.

via Microsoft Teams Meeting