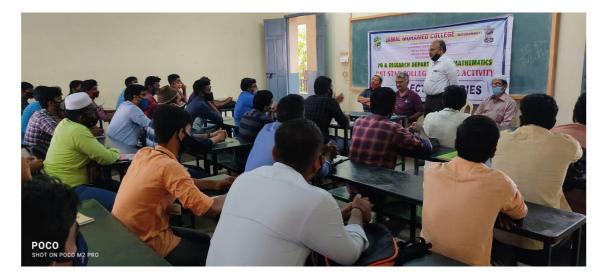

# **PG & RESEARCH DEPARTMENT OF MATHEMATICS DBT STAR COLLEGE SCHEME ACTIVITY**

Date :

COVID-19 awareness phamblets were distributed among the public on 24.03.2020 in the presence of our Secretary and Correspondent, Treasurer, Principal, Head (i/c) and Faculty members of the Department of Mathematics. 500 pamphlets were distributed. 60 Students from I B.Sc and II B.Sc., Mathematics came to Volunteer themselves for the distribution of Pamphlets