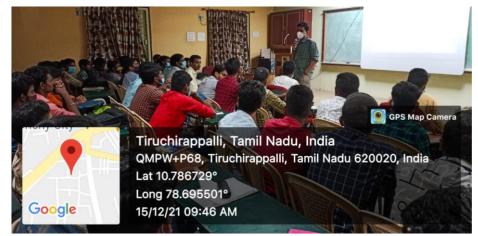

# **PG & RESEARCH DEPARTMENT OF MATHEMATICS DBT STAR COLLEGE SCHEME ACTIVITY**

Date :

COVID-19 awareness phamblets were distributed among the public on 24.03.2020 in the presence of our Secretary and Correspondent, Treasurer, Principal, Head (i/c) and Faculty members of the Department of Mathematics. 500 pamphlets were distributed. 60 Students from I B.Sc and II B.Sc., Mathematics came to Volunteer themselves for the distribution of Pamphlets