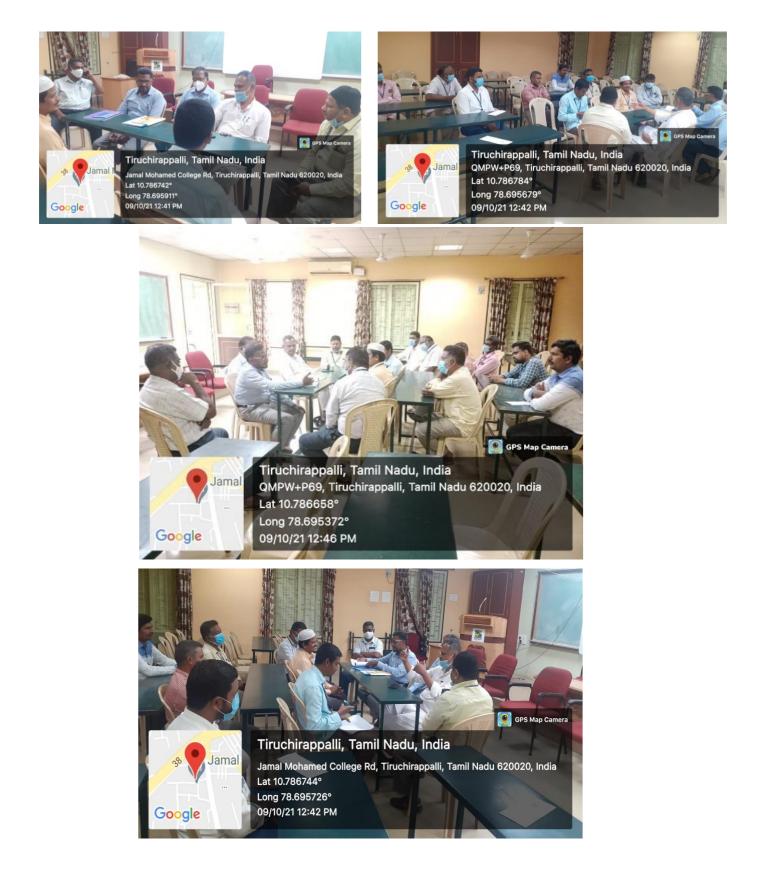

Department Staff meeting was held on 09.10.2021 at 12.30 p.m. alongwith the Dr.M.Mohamed Sihabudeen, Additional Vice Principal, Dr.A.Shajahan, Dean of Research, Dr. B.Padmanaban, Coordinator-Research and Dr.M.Jamal Mohamed Jaffar, HOD of Physics for the purpose of implementing DBT Star College Scheme II Year activities in the Department.