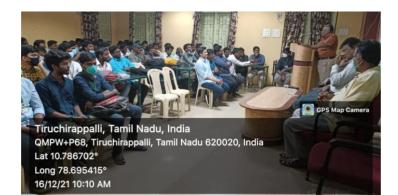

An outreach programme under the patronage of DBT Star College scheme was organized an awareness programme for the Outgoing Students of Twelfth standard on "What to pursue after Twelfth?" by PG and Research Department of Mathematics, Jamal Mohamed College, Tiruchirappalli. A series of lectures for twenty two days was delivered by the experts of diverse fields who enlightened the students on the scope and opportunities available to them in the respective field. The list of Invited Speakers and Topics are as follows. 800 students participated and got benefitted out of this online programme.