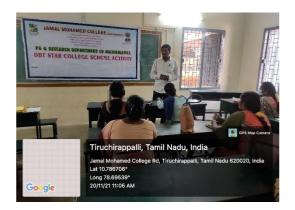

Feautures of DBT Star College Scheme displayed infront of the Department of Mathematics on 24.03.2020 form making awareness among the staff members and studetns.

# **PG & RESEARCH DEPARTMENT OF MATHEMATICS DBT STAR COLLEGE SCHEME ACTIVITY**

Date :

COVID-19 awareness phamblets were distributed among the public on 24.03.2020 in the presence of our Secretary and Correspondent, Treasurer, Principal, Head (i/c) and Faculty members of the Department of Mathematics. 500 pamphlets were distributed. 60 Students from I B.Sc and II B.Sc., Mathematics came to Volunteer themselves for the distribution of Pamphlets