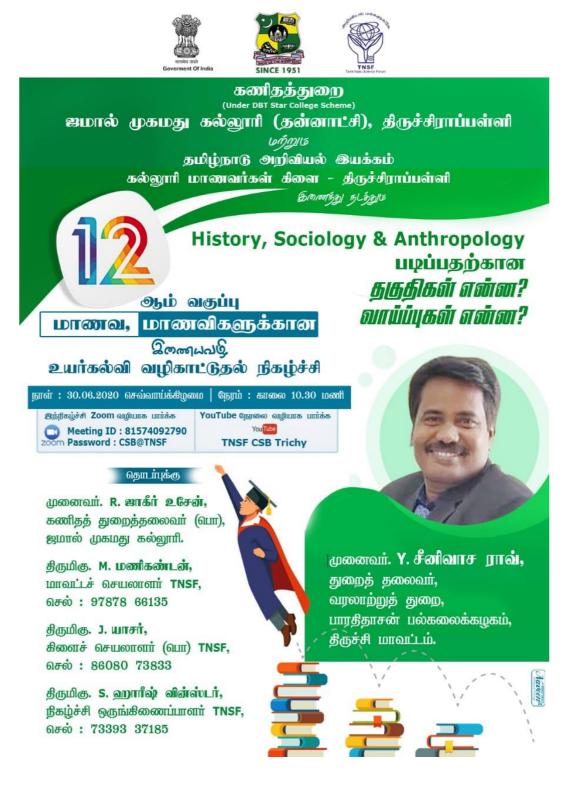

Jamal Mohamed College in association with Tamilnadu Science Forum-College Students Branch jointly organized an online programme entitled "Guidance for Higher Education" to motivate Twelfth standard students on what to pursue in Higher education under DBT Star College Scheme. On 30/6/2020 a special lecture was delivered by Dr.Y.Srinivasa Rao, Head, Department of History, Bharathidasan University, Tiruchirappalli. He addressed on the opportunities and qualification required to pursue undergraduate courses in History, Sociology and Anthropology. 50 students participated and got benefitted out of this online programme.

| S. No | DATE       | NAME                                                                                                                                            | SUBJECT                              | YOU TUBE LINK                |
|-------|------------|-------------------------------------------------------------------------------------------------------------------------------------------------|--------------------------------------|------------------------------|
| 1.    | 29.06.2020 | <b>Mr. G. Vellatturai,</b><br>Masters Lecturer & Job Training,<br>Head of Department DIET,<br>Palaiyampatti,<br>Virudhunagar District.          | DIET                                 | https://youtu.be/VlwKyjm1GFg |
| 2.    | 30.06.2020 | <b>Dr. Y. Srinivasa Rao,</b><br>Assistant Professor & Head,<br>Department of History,<br>Bharathidasan University,<br>Tiruchirappalli District. | History, Sociology<br>& Anthropology | https://youtu.be/FygoIwZxDeI |