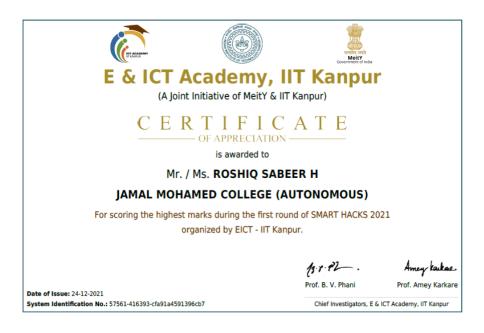

Link for Test : <u>https://forms.gle/3AagCdF5yBbAJCVd6</u>

E-Certificates will be provided for those securing 50% and above.

To mark the great Mathematician, Srinivasa Ramnujam's Birthday, National Mathematics Day was observed and celebrated at Department of Mathematics on 22.12.2020.

The Department of Mathematics, Jamal Mohamed College, Tiruchirappalli conducted an online Aptitute Test under DBT Star College Scheme on 22.12.2020. 293 people took the online test E-Certificates were awarded to 166 candidates who have secured 50% and above in the online test.