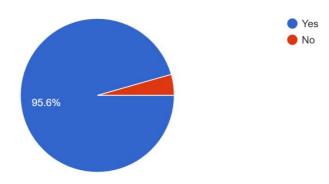

cs "PI" ( $\pi$ ) Day was observed at Department of Mathematics, Jamal Mohamed College on 15.03.2022 at 10.30 a.m.

Dr. Felix Bast, Professor and Head, Department of Botany, Central University of Punjab Ghudda, Bathinda, Punjab delivered a Special Lecture on Carnal Mantras of Data Science by online Mode. 61 students (Mathematics-31 and Botany-30) benefitted out of this blended mode programme.









### Department of Mathematics

#### DBT Star College Scheme Students' Feedback Analysis 2021-22



Are you aware of the DBT Star College Scheme implemented at the college? 136 responses



Did you experience the increase in the availability of equipment / Books which are being handled in-person?

136 responses



Did you experience the increase in students-teacher interaction? 136 responses



Are you aware that besides curriculum, new practical for widening of knowledge horizon are being conducted?

136 responses



Training / hands-on-training programs conducted under this scheme 136 responses



No. of lectures of eminent scientists / Professors and laurels organized under this scheme <sup>136</sup> responses



Were you exposed to advanced techniques in fundamental and applied sciences? 136 responses



Did you experience an increase in awareness and exposure to the local environmental related issues?

136 responses



Does this scheme help to participate in various activities organized on scientific themes? 136 responses



Do you think that this scheme leads towards overall development of students? 136 responses



#### Are you satisfied with DBT Star College Scheme? 136