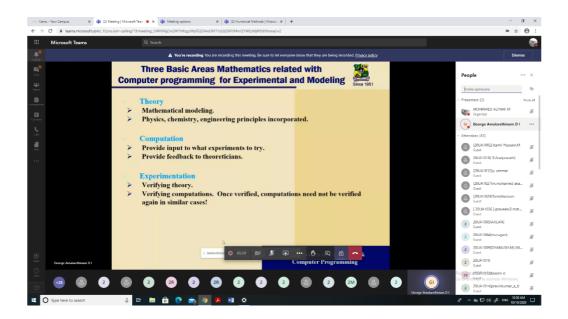

## **Application of Mathematics in Digital Era**

(Under the aegis of DBT Star College Scheme)

at 9.50 a.m. on 10<sup>th</sup> October 2020 via Microsoft Teams

| Target Audience : Stue | lents of I B.Sc., | Mathematics | from JMC |
|------------------------|-------------------|-------------|----------|
|------------------------|-------------------|-------------|----------|

Special Address

: Dr. D.I. George Amalarethinam Associate Professor & Director (MCA) Department of Computer Science Jamal Mohamed College (Autonomous) Tiruchirappalli - 620 020

Under the aegis of DBT Star College Scheme a Lecture on Application of Mathematics in Digital Era was organized by PG and Research Department of Mathematics for the benefit of first year Under Graduate students of Mathematics on 10.10. 2020. Dr. D.I. George Amalarethinam, Associate Professor & Director (MCA), Department of Computer Science, Jamal Mohamed College (Autonomous), Tiruchirappalli acted as the resource person and delivered the special lecture. 46 students benefitted out of this online programme.