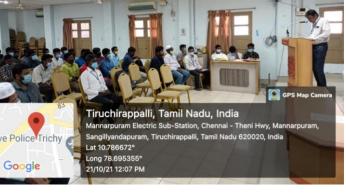

Department Staff meeting was held on 09.10.2021 at 12.30 p.m. alongwith the Dr.M.Mohamed Sihabudeen, Additional Vice Principal, Dr.A.Shajahan, Dean of Research, Dr. B.Padmanaban, Coordinator-Research and Dr.M.Jamal Mohamed Jaffar, HOD of Physics for the purpose of implementing DBT Star College Scheme II Year activities in the Department.

JAMAL MOHAMED COLLEGE (Autonomous)

College with Potential for Excellence Accredited (3<sup>rd</sup> Cycle) with 'A' Grade by NAAC DBT Star College Scheme & DST-FIST Funded (Affiliated to Bharathidasan University) Tiruchirappalli – 620 020

## **DBT Star College Scheme - Department of Mathematics**

Mentor Meeting (Online Mode)

Date: 11.10.2021

Time: 02.30 p.m.

via Microsoft Teams Meeting