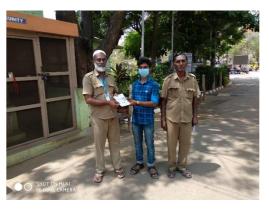

# **PG & RESEARCH DEPARTMENT OF MATHEMATICS DBT STAR COLLEGE SCHEME ACTIVITY**

Date :

COVID-19 awareness phamblets were distributed among the public on 24.03.2020 in the presence of our Secretary and Correspondent, Treasurer, Principal, Head (i/c) and Faculty members of the Department of Mathematics. 500 pamphlets were distributed. 60 Students from I B.Sc and II B.Sc., Mathematics came to Volunteer themselves for the distribution of Pamphlets

# COVID-19 Handout

Snapshots of Pamphlet distribution at various places in Tiruchirappalli District on 24.03.2020

The Department of Mathematics, Jamal Mohamed College in association with TNSF Students Branch, Trichy conducted Competitions in Painting, Essay Writing and Poetry. Overall we have received 945 submissions out of which 94 Poems, 313 Paintings and 75 Essays submitted under School Category and 132 Poems, 191 Paintings and 140 Essays submitted under College category. Participants from various Districts of TamilNadu, Pondicherry, Bangalore, Karnataka, Kerala and Telungana took part in the Competitions.