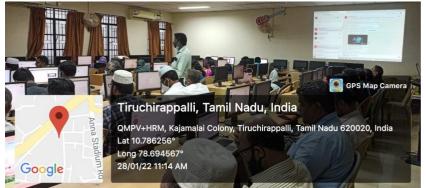

Programme Schedule

Under the aegis of DBT Star College Scheme a Summer Training Programme on Algebra and its Applications was organized by PG and Research Department of Mathematics for the benefit of Third Under Graduate students of Mathematics on on 8th & 9th January 2021. 45 students benefitted out of this offline programme.