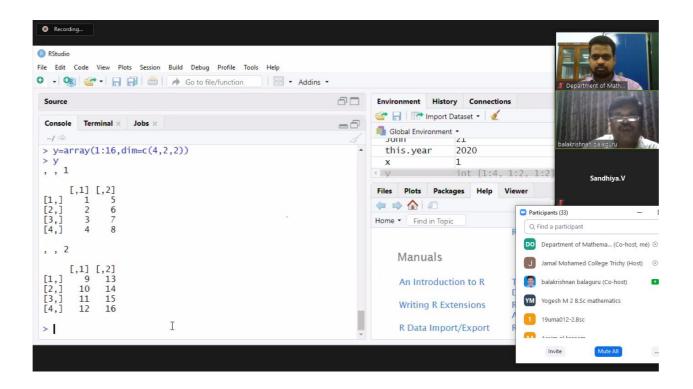

The Department of Mathematics, Jamal Mohamed College, Tiruchirappalli conducted an Faculty Development Programme on Data Science USING R PROGRAMMING and GEO GEBRA from 11.05.2020 to 14.05.2020 under DBT Star College Scheme in association with Spoken Tutorial, IIT Bombay. Spoken Tutorial is an initiative of National Mission on Education through ICT, MHRD, Govt. of India, to promote IT literacy through Open Source Software. The FDP attracted people from various states like Andra Pradesh, Gujrarat, Karnataka, Kerala, Maharashtra, Puducherry, Punjab, Rajasthan, Telungana Uttar Pradesh and Tamil Nadu of our country came forward to register for the course. 1198 people have registered for the course and 751 people attended the FDP.

# Certificate of Participation

This is to certify that SADHANA SINGH participated in the R training organized at Jamal Mohamed College (Autonomous) in January 2020 semester, with course material provided by the Spoken Tutorial Project, IIT Bombay.

A comprehensive set of topics pertaining to **R** were covered in the training. This training is offered by the Spoken Tutorial Project, IIT Bombay, funded by the National Mission on Education through ICT, MHRD, Govt. of India.