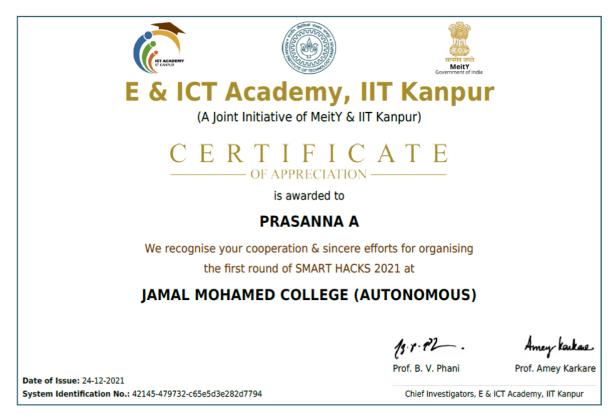

e Quiz - 25 Mins<br>No. of Questions - 35 | College to<br>finalize the<br>dates                                                                                                      |
| 2    | SMART<br>HACKS-2021-<br>22 – Mega<br>Finals | IIT- Kanpur            | Winners<br>from all<br>participating<br>colleges | 24 Hours Hackathon                             | As and when<br>the<br>conditions<br>are<br>favourable<br>and IIT<br>Kanpur<br>administratio<br>n permits to<br>conduct of<br>activities. |

Interested students can register their names by clicking the link below:

https://forms.gle/NXwZAzrctAJVd2gy5

Last Date for registration: 17.12.2021 by 1.00 p.m.

Kindly check your registered email frequently for any update.

For further details please contact: 8438123172, 9976162422















Greetings from Department of Mathematics!

PG & Research Department of Mathematics (under DBT Star College Scheme), Jamal Mohamed College, Trichy in association with Electronics & ICT Academy, IIT Kanpur organize an Online Programming Quiz " SMART HACKS-2021-22" on 20.12.2021

## NATIONAL LEVEL SMART HACKATHON SMART HACKS- 2021-

## PHASE 1-RESULT

I am happy to inform you that, our College student Mr. H.Roshiq Sabeer (Reg No. 19US170), III B.Sc Computer Science- B is selected to participate in the final phase Quiz Programme, National Level Smart Hackathon Smart Hacks- 2021 which was organized by IIT Kanpur to be held at IIT Kanpur.

Our hearty congratulations to Mr. H.Roshiq Sabeer.





JAMAL MOHAMED COLLEGE (Autonomous) College with Potential for Excellence Accredited (3<sup>rd</sup