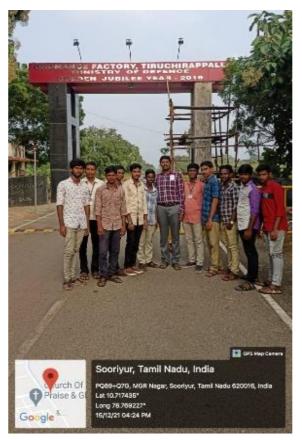

---------------------------|

Special Address

: R.S. Elanchearan PhD, PMRF Fellow Department of Mathematics IIT Madras, Chennai

Venue: LH- 11

Under the aegis of DBT Star College Scheme a seminar on "Applied Mathematics" was organized by PG and Research Department of Mathematics on 15.12.2021 for the benefit of I,II and III year Under Graduate students of Mathematics. R.S.Elanchearan PhD,PMRF Fellow Department of Mathematics IIT Madras, Chennai was the Resource of person of this program. 61 students participated and they were highly benefitted out of this offline programme.







# **Field Visit**

**Date:** 15/12/2021 **Time:** 3.00 pm **Location:** Ordnance Factory Trichy, Tiruchirappalli. Students (II- B.Sc. Mathematics, III-B.Sc. Mathematics) attended with Professors

















# Field Visit Report

Date: 15/12/2021 Time: 3.00 pm
Location: Ordnance Factory Trichy, Tiruchirappalli.
Report Completed by: B Praveen, II-B.Sc. Mathematics
30 students (II- B.Sc. Mathematics, III-B.Sc. Mathematics) attended with Professors

## Introduction:

 Ordnance Factory Tricky is small arms factory operated by Advanced weapons and Equipment India Limited based in Trichy, which was previously part of OFB (Ordnance Factory Board) of Ministry of Defence, GOVT of India.

### History:

• It was inaugurated on 3rd July 1966 by Prime minister of India (Indira Gandhi) and Production began in 1967. It need for too felt after Indo-Pakistani war of 1965.

## Products:

- OFT started its Production with 9mm Carbines and now manufacturers arms ranging from 5.56 mm rifles to rocket launchers,