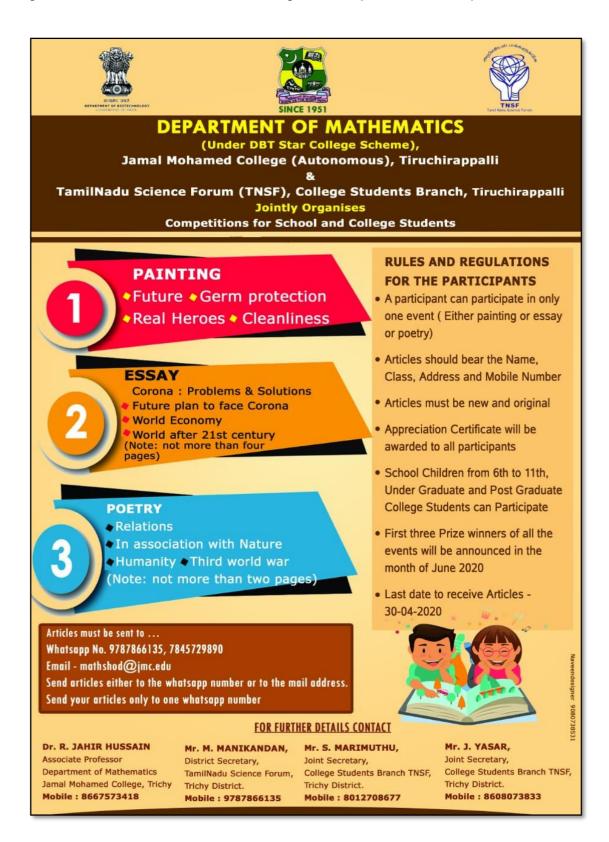

# COVID-19 Handout

Snapshots of Pamphlet distribution at various places in Tiruchirappalli District on 24.03.2020

The Department of Mathematics, Jamal Mohamed College in association with TNSF Students Branch, Trichy conducted Competitions in Painting, Essay Writing and Poetry. Overall we have received 945 submissions out of which 94 Poems, 313 Paintings and 75 Essays submitted under School Category and 132 Poems, 191 Paintings and 140 Essays submitted under College category. Participants from various Districts of TamilNadu, Pondicherry, Bangalore, Karnataka, Kerala and Telungana took part in the Competitions.