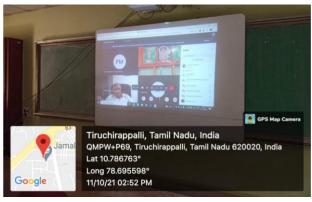

## **DBT Star College Scheme - Department of Mathematics**

Mentor Meeting (Online Mode)

Date: 11.10.2021

Time: 02.30 p.m.

via Microsoft Teams Meeting