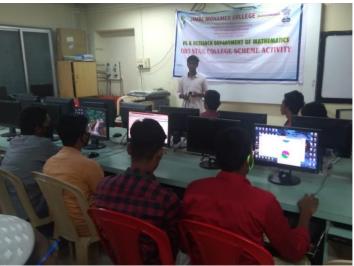

#### Programme Schedule

Under the aegis of DBT Star College Scheme a Summer Training Programme on Basic Concepts in Real Analysis was organized by PG and Research Department of Mathematics for the benefit of Third Under Graduate students of Mathematics on 6th & 7th January 2021.42 students benefitted out of this offline programme.

06.01.2021

# <image>

## 07.01.2021