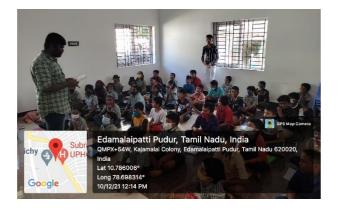

Department Staff meeting was held on 09.10.2021 at 12.30 p.m. alongwith the Dr.M.Mohamed Sihabudeen, Additional Vice Principal, Dr.A.Shajahan, Dean of Research, Dr. B.Padmanaban, Coordinator-Research and Dr.M.Jamal Mohamed Jaffar, HOD of Physics for the purpose of implementing DBT Star College Scheme II Year activities in the Department.

## **DBT Star College Scheme - Department of Mathematics**

Mentor Meeting (Online Mode)

Date: 11.10.2021

Time: 02.30 p.m.

via Microsoft Teams Meeting