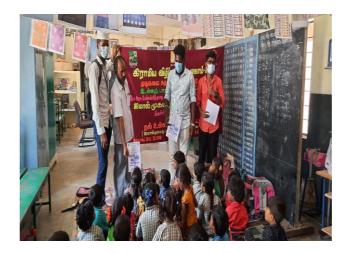

rogram. 47 students participated and they were highly benefitted out of this offline programme.









Omicron awareness phamblets were distributed among the public on 16.12.2021 in the presence of DBT Department Mentor Dr.R.Uthayakumar, Head (i/c) and Faculty members of the Department of Mathematics. 300 pamphlets were distributed in the TVS Tollgate. 30 Students from I B.Sc and II B.Sc., Mathematics came to Volunteer themselves for the distribution of Pamphlets.









### OMICRON AWARENESS PHAMBLET



Omicron awareness phamblets were distributed among the public on 18.12.2021. 100 pamphlets were distributed in the Gandhinagar, Trichy and Middle School, Periyar Nagar. 40 Students from I B.Sc and II B.Sc., Mathematics came to Volunteer themselves for the distribution of Pamphlets.





Under the aegis of DBT Star College Scheme- An Outreach Activity, a program was organized by PG and Research Department of Mathematics in the topic "Activity Based Mathematics Learning" on 18.12.2021 by the UG Mathematics Students for the benefit of School Students at Panchayath Union Middle School, Gandhinagar, Trichy. Nearly, 30 students participated and benefitted out of this offline programme.







Greetings from Department of Mathematics!

PG & Research Department of Mathematics (under DBT Star College Scheme), Jamal Mohamed College, Trichy in association with Electronics & ICT Academy, IIT Kanpur organize an Online Programming Quiz " SMART HACKS-2021-22" on 20.12.2021

#### About SMART HACKS - 2021-22

It's a 2 phases event.

- First Phase: An Online Programming Quiz Contest on C