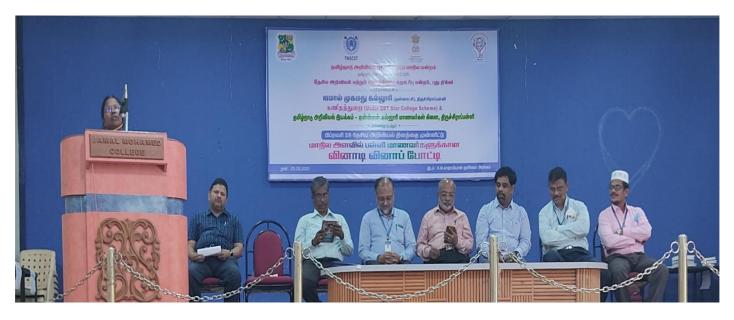

#### மாநில அளவில் பள்ளி மாணவர்களுக்கான வினாடி வினா போட்டி – அறிக்கை

25.02.2021 அன்று தமிழ்நாடு அறிவியல் தொழில்நுட்ப மாநில மன்றம், தமிழ்நாடு அரசு -சென்னை மற்றும் தேசிய அறிவியல் தொழில்நுட்ப தொடர்பு மன்றம், புது தில்லி ஆகியவற்றின் நிதி நல்கையுடன் ஜமால் முகமது கல்லூரி (தன்னாட்சி) கணிதத்துறையும், தமிழ்நாடு அறிவியல் இயக்கம் ஐன்ஸ்டீன் கல்லூரி மாணவர்கள் கிளையும் இணைந்து பிப்ரவரி 28 தேசிய அறிவியல் தினத்தை முன்னிட்டு மாநில அளவில் பள்ளி மாணவர்களுக்கான வினாடி வினா போட்டி 25.02.2021 md;W நடத்தப்பட்டது.

பிற்பகல் 12.30 மணிக்கு கல்லூரியின் முதல்வர் முனைவர்.S.இஸ்மாயில் முகைதீன் அவர்கள் தலைமையில் பரிசளிப்பு விழா நடைபெற்றது.

கணிதத்துறையின் பொறுப்பு தலைவர் முனைவர்.R.ஜாகீர் உசேன் அவர்கள் வரவேற்புரை ஆற்றினார்.

கல்லூரியின் செயலாளர் மற்றும் தாளாளர் முனைவர்.A.K.காஜா நஜீமுதீன் அவர்களும், கல்லூரின் உதவிச் செயலாளர் முனைவர்.K.அப்துஸ் சமது அவர்களும், தமிழ்நாடு அறிவியல் இயக்கம் மாவட்டத் தலைவர் திரு.M.அசோக் அவர்களும் மாணவர்களை வாழ்த்தி பேசினார்கள்.

வட்டாரக் கல்வி அலுவலர் திருமிகு.R.ஜெயலெச்சுமி அவர்கள் இந்நிகழ்ச்சியில் கலந்து கொண்டு அனைத்து பள்ளிகளுக்கும், மாணவர்களுக்கும் பரிசளித்து பாராட்டுரை வழங்கினார்.

முதல் இடம் - அரசு சையது முர்துஷா மேல்நிலைப் பள்ளி, திருச்சி