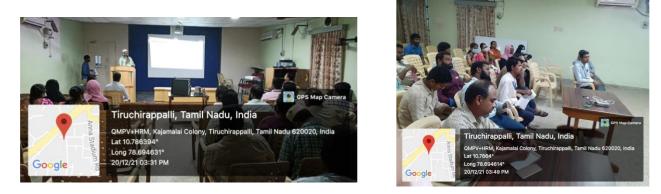

#### Programme Schedule

Under the aegis of DBT Star College Scheme a Summer Training Programme on Basic Concepts in Real Analysis was organized by PG and Research Department of Mathematics for the benefit of Third Under Graduate students of Mathematics on 6th & 7th January 2021.42 students benefitted out of this offline programme.