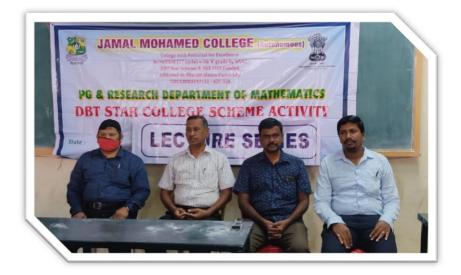

# **PG & RESEARCH DEPARTMENT OF MATHEMATICS DBT STAR COLLEGE SCHEME ACTIVITY**

Date :

COVID-19 awareness phamblets were distributed among the public on 24.03.2020 in the presence of our Secretary and Correspondent, Treasurer, Principal, Head (i/c) and Faculty members of the Department of Mathematics. 500 pamphlets were distributed. 60 Students from I B.Sc and II B.Sc., Mathematics came to Volunteer themselves for the distribution of Pamphlets