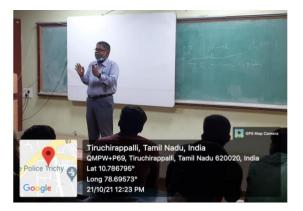

Feautures of DBT Star College Scheme displayed infront of the Department of Mathematics on 24.03.2020 form making awareness among the staff members and studetns.