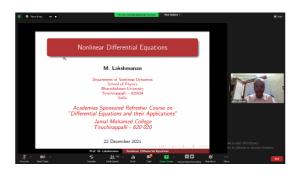

Professor of Eminence & DST – SERB National Science Chair Department of Nonlinear Dynamics School of Physics Bharathidasan University Tiruchirappalli – 620024

Target Audience

: II UG Mathematics Students

Venue: Online

Under the aegis of DBT Star College Scheme, To commemorate National Mathematics Day, a Special Lecture Programme was organized by PG and Research Department of Mathematics.

On 22.12.2021, Prof. M. Lakshmanan gave lecture 'Nonlinear Differential Equations" 2.00 pm to 4.45 pm. Earlier Dr.P. Murugannatham, Assistant Professor in Mathematics welcomed the Resource person. Finally, Mr.N.Mohamed Thoiyab, Assistant Professor in Mathematics proposed vote of thanks. 53 II B.Sc. students (class presentees) participated and they were highly benefitted out of this online programme.









# **Field Visit**

**Date:** 22/12/2021 **Time:** 10 a.m. **Location:** Anna Science Centre- Planetarium, Tiruchirappalli. 50 students (I- B.Sc. Mathematics) attended with a Professor







Tiruchirappalli, Tamil Nadu, India P-19, Lourde Nagar, K K Nagar, Tiruchirappalli, Tamil Nadu 620021, India Lat 10.768922\* Long 78.703255\* 22/12/21 10:20 AM





College with Potential for Excellence Accredited (3<sup>rd</sup> Cycle) with 'A' Grade by NAAC DBT Star College Scheme & DST-FIST Funded (Affiliated to Bharathidasan University) TIRUCHIRAPPALLI – 620 020



#### PG & RESEARCH DEPARTMENT OF MATHEMATICS & INTERNAL QUALITY ASSURANCE CELL



Jointly organize

One Week Faculty Development Programme on

ICT Tools for E-content Development

(Under DBT Star College Scheme)

Date: 24.01.2022