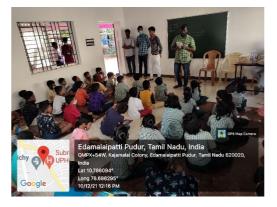

Department Staff meeting was held on 09.10.2021 at 12.30 p.m. alongwith the Dr.M.Mohamed Sihabudeen, Additional Vice Principal, Dr.A.Shajahan, Dean of Research, Dr. B.Padmanaban, Coordinator-Research and Dr.M.Jamal Mohamed Jaffar, HOD of Physics for the purpose of implementing DBT Star College Scheme II Year activities in the Department.

## **DBT Star College Scheme - Department of Mathematics**

Mentor Meeting (Online Mode)

Date: 11.10.2021

Time: 02.30 p.m.

via Microsoft Teams Meeting