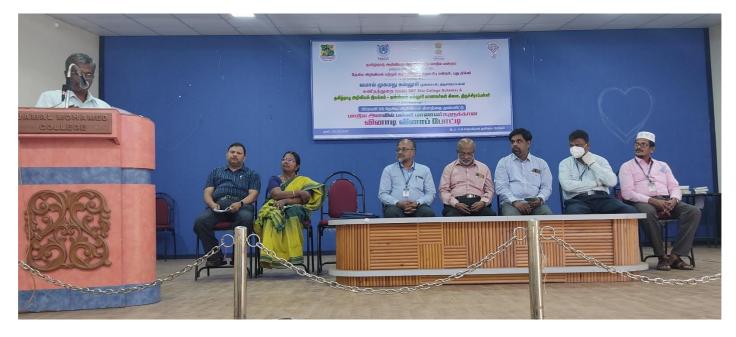

#### மாநில அளவில் பள்ளி மாணவர்களுக்கான வினாடி வினா போட்டி – அறிக்கை

25.02.2021 அன்று தமிழ்நாடு அறிவியல் தொழில்நுட்ப மாநில மன்றம், தமிழ்நாடு அரசு -சென்னை மற்றும் தேசிய அறிவியல் தொழில்நுட்ப தொடர்பு மன்றம், புது தில்லி ஆகியவற்றின் நிதி நல்கையுடன் ஜமால் முகமது கல்லூரி (தன்னாட்சி) கணிதத்துறையும், தமிழ்நாடு அறிவியல் இயக்கம் ஐன்ஸ்டீன் கல்லூரி மாணவர்கள் கிளையும் இணைந்து பிப்ரவரி 28 தேசிய அறிவியல் தினத்தை முன்னிட்டு மாநில அளவில் பள்ளி மாணவர்களுக்கான வினாடி வினா போட்டி 25.02.2021 md;W நடத்தப்பட்டது.

பிற்பகல் 12.30 மணிக்கு கல்லூரியின் முதல்வர் முனைவர்.S.இஸ்மாயில் முகைதீன் அவர்கள் தலைமையில் பரிசளிப்பு விழா நடைபெற்றது.

கணிதத்துறையின் பொறுப்பு தலைவர் முனைவர்.R.ஜாகீர் உசேன் அவர்கள் வரவேற்புரை ஆற்றினார்.

கல்லூரியின் செயலாளர் மற்றும் தாளாளர் முனைவர்.A.K.காஜா நஜீமுதீன் அவர்களும், கல்லூரின் உதவிச் செயலாளர் முனைவர்.K.அப்துஸ் சமது அவர்களும், தமிழ்நாடு அறிவியல் இயக்கம் மாவட்டத் தலைவர் திரு.M.அசோக் அவர்களும் மாணவர்களை வாழ்த்தி பேசினார்கள்.

வட்டாரக் கல்வி அலுவலர் திருமிகு.R.ஜெயலெச்சுமி அவர்கள் இந்நிகழ்ச்சியில் கலந்து கொண்டு அனைத்து பள்ளிகளுக்கும், மாணவர்களுக்கும் பரிசளித்து பாராட்டுரை வழங்கினார்.

முதல் இடம் - அரசு சையது முர்துஷா மேல்நிலைப் பள்ளி, திருச்சி