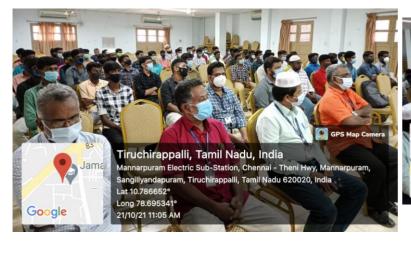

Department Staff meeting was held on 09.10.2021 at 12.30 p.m. alongwith the Dr.M.Mohamed Sihabudeen, Additional Vice Principal, Dr.A.Shajahan, Dean of Research, Dr. B.Padmanaban, Coordinator-Research and Dr.M.Jamal Mohamed Jaffar, HOD of Physics for the purpose of implementing DBT Star College Scheme II Year activities in the Department.

JAMAL MOHAMED COLLEGE (Autonomous)

College with Potential for Excellence Accredited (3<sup>rd</sup> Cycle) with 'A' Grade by NAAC DBT Star College Scheme & DST-FIST Funded (Affiliated to Bharathidasan University) Tiruchirappalli – 620 020

## **DBT Star College Scheme - Department of Mathematics**

Mentor Meeting (Online Mode)

Date: 11.10.2021

Time: 02.30 p.m.

via Microsoft Teams Meeting