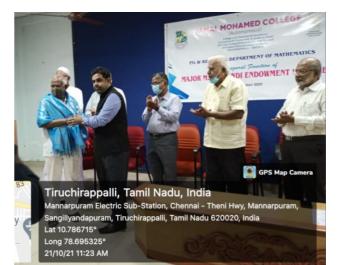

Department Staff meeting was held on 09.10.2021 at 12.30 p.m. alongwith the Dr.M.Mohamed Sihabudeen, Additional Vice Principal, Dr.A.Shajahan, Dean of Research, Dr. B.Padmanaban, Coordinator-Research and Dr.M.Jamal Mohamed Jaffar, HOD of Physics for the purpose of implementing DBT Star College Scheme II Year activities in the Department.

JAMAL MOHAMED COLLEGE (Autonomous)

College with Potential for Excellence Accredited (3<sup>rd</sup> Cycle) with 'A' Grade by NAAC DBT Star College Scheme & DST-FIST Funded (Affiliated to Bharathidasan University) Tiruchirappalli – 620 020

## **DBT Star College Scheme - Department of Mathematics**

Mentor Meeting (Online Mode)

Date: 11.10.2021

Time: 02.30 p.m.

via Microsoft Teams Meeting