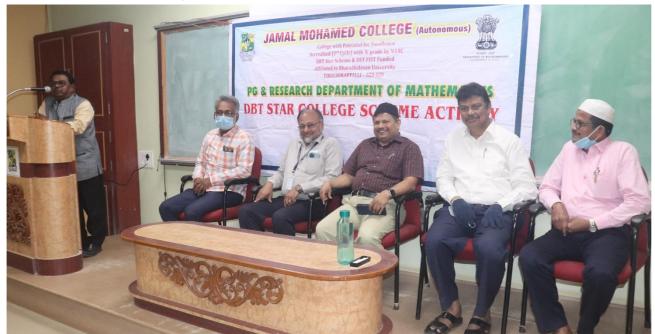

Department Staff meeting was held on 09.10.2021 at 12.30 p.m. alongwith the Dr.M.Mohamed Sihabudeen, Additional Vice Principal, Dr.A.Shajahan, Dean of Research, Dr. B.Padmanaban, Coordinator-Research and Dr.M.Jamal Mohamed Jaffar, HOD of Physics for the purpose of implementing DBT Star College Scheme II Year activities in the Department.