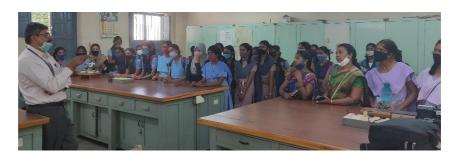

## Department of Mathematics Lab Visit by Students

## Department of Botany Lab Visit by Students

## Department of Physics Lab Visit by Students

Department of Chemistry Lab Visit by Students

Department of Computer Science Lab Visit by Students

Final Quiz Competition held at N.M.Khajamian Auditorium Conducted by Mr. B.Praveen, I B.Sc. Mathematics

A snapshot of active participation

A section of Audience