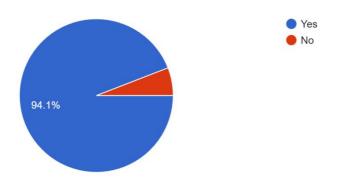

-----------|
|                 |                                       |
|                 |                                       |

: Husianudeen Hall

Venue

Venue:

Blended

International Day of Mathematics "PI" ( $\pi$ ) Day was observed at Department of Mathematics, Jamal Mohamed College on 15.03.2022 at 10.30 a.m.

Dr. Felix Bast, Professor and Head, Department of Botany, Central University of Punjab Ghudda, Bathinda, Punjab delivered a Special Lecture on Carnal Mantras of Data Science by online Mode. 61 students (Mathematics-31 and Botany-30) benefitted out of this blended mode programme.









### Department of Mathematics

#### DBT Star College Scheme Students' Feedback Analysis 2021-22



Are you aware of the DBT Star College Scheme implemented at the college? 136 responses



Did you experience the increase in the availability of equipment / Books which are being handled in-person?

136 responses



Did you experience the increase in students-teacher interaction? 136 responses



Are you aware that besides curriculum, new practical for widening of knowledge horizon are being conducted?

136 responses



Training / hands-on-training programs conducted under this scheme 136 responses



No. of lectures of eminent scientists / Professors and laurels organized under this scheme <sup>136</sup> responses



Were you exposed to advanced techniques in fundamental and applied sciences? 136 responses



Did you experience an increase in awareness and exposure to the local environmental related issues?

136 responses



Does this scheme help to participate in various ac