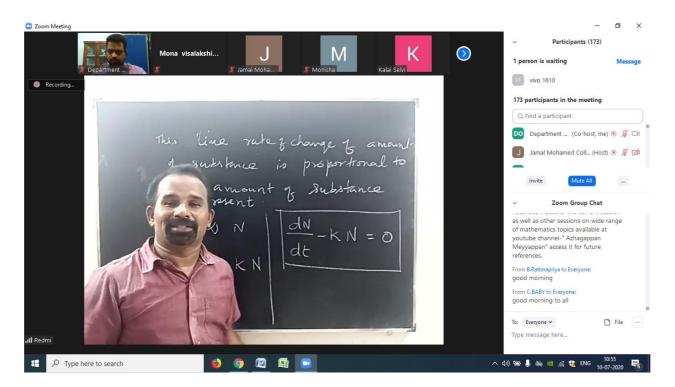

#### Programme Schedule

Under the aegis of DBT Star College Scheme a Summer Training Programme on Basic Concepts in Real Analysis was organized by PG and Research Department of Mathematics for the benefit of Third Under Graduate students of Mathematics on 6th & 7th January 2021.42 students benefitted out of this offline programme.

06.01.2021

# <image>

## 07.01.2021