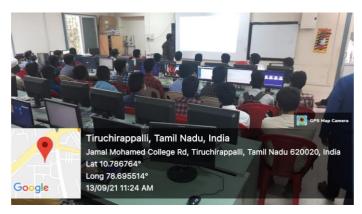

#### **Special Lecture on LaTeX for Beginners**

Azadi <sub>Ka</sub> Amrit Mahotsav

(Under the aegis of DBT Star College Scheme)

at 9.45 a.m. on 13.09.2021

Target Audience: JMC III UG Students from Mathematics discipline

Venue: Department Lab

Resource Person:

Dr. D. Dhamodharan Assistant Professor of Mathematics Jamal Mohamed College Tiruchirappalli Under the aegis of DBT Star College Scheme a Special Lecture on LaTeX for Beginners was organized by PG and Research Department of Mathematics for the benefit of Third Under Graduate students of Mathematics on 13.09.2021. 60 students benefitted out of this offline programme.