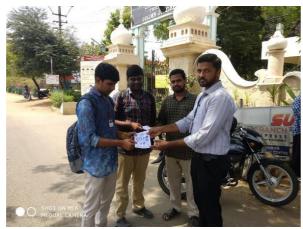

# **PG & RESEARCH DEPARTMENT OF MATHEMATICS DBT STAR COLLEGE SCHEME ACTIVITY**

Date :

COVID-19 awareness phamblets were distributed among the public on 24.03.2020 in the presence of our Secretary and Correspondent, Treasurer, Principal, Head (i/c) and Faculty members of the Department of Mathematics. 500 pamphlets were distributed. 60 Students from I B.Sc and II B.Sc., Mathematics came to Volunteer themselves for the distribution of Pamphlets