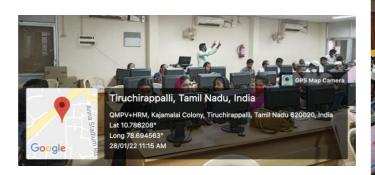

Programme Schedule

Under the aegis of DBT Star College Scheme a Summer Training Programme on Algebra and its Applications was organized by PG and Research Department of Mathematics for the benefit of Third Under Graduate students of Mathematics on on 8th & 9th January 2021. 45 students benefitted out of this offline programme.