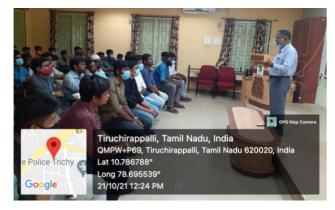

vandi himself graced the event by his august presence along with other retired Professors of Mathematics Department of the College. Around 80 student participants attended the lecture.

At the end of the programme Dr.A. Nagoor Gani, Associate Professor of Mathematics proposed the Vote of Thanks and the entire event was organized and looked after by the Professors of the Department of Mathematics.









## Tiruchirappalli, Tamil Nadu, India

MOHAMED COLLE

MAJOR

Mannarpuram Electric Sub-Station, Chennai - Theni Hwy, Mannarpuram, Sangillyandapuram, Tiruchirappalli, Tamil Nadu 620020, India Lat 10.786687° Long 78.695327° 21/10/21 11:24 AM

MOHAMED COLLEGE

ANDI ENDOWMEN

9 DEPARTMENT OF MATHEMATICS

URE

GPS Map Camera



ve Police Trichy

Google





21/10/21 11:23 AM

Google

















JAMAL MOHAMED COLLEGE (Autonomous) College with Potential for Excellence Accredited (3<sup>rd</sup> Cycle) with 'A' Grade by NAAC DBT Star College Scheme & DST-FIST Funded (Affiliated to Bharathidasan University) TIRUCHIRAPPALLI – 620 020.



#### PG & RESEARCH DEPARTMENT OF MATHEMATICS



welcomes you all to attend a

#### Hands on Training on R Programming

(Under the aegis of DBT Star College Scheme)

#### **Resource Person**

**Dr. G. Arockia Sahaya Sheela** Assistant Professor & Head Department of Data Science Holy Cross College (Autonomous) Tiruchirappalli -02



Date: 26.10.2021-28.10.2021

Time: 11.30 a.m.

Target Audience: JMC -II B.Sc Mathematics Students

Venue: Maths Lab (I Floor)

ALL ARE INVITED

Under the aegis of DBT Star College Scheme Hands on Training on R Programm