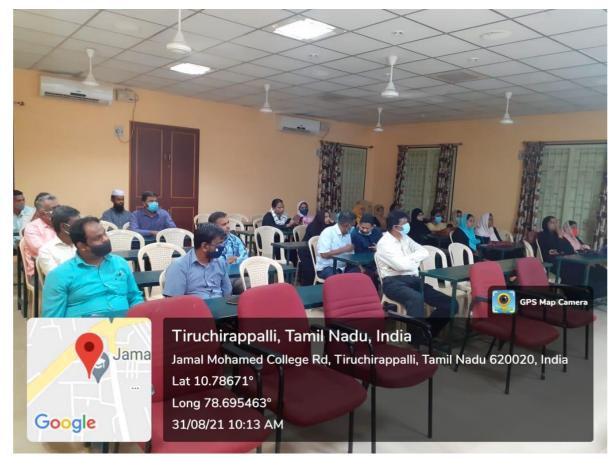

**Dr. M.Mohamed Sihabudeen** Additional Vice Principal

**Ms. J.Hajira Fathima** Director-Women Hostel

Vote of Thanks

: Dr.A. Nagoor Gani, Associate Professor of Mathematics

Under the aegis of DBT Star College Scheme **One day Workshop on Astronomy** was organized by PG and Research Department of Mathematics for the benefit of Staff of Mathematics on 31<sup>st</sup> August 2021. 27 staff benefitted out of this offline programme.