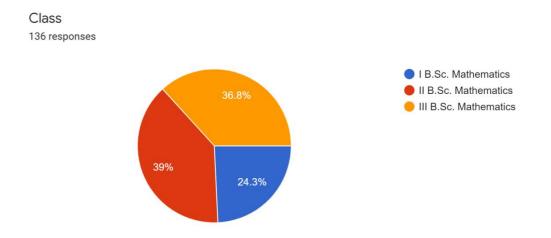

| : UG Students (Mathematics & Botany 📕 |
|-----------------|---------------------------------------|
|                 |                                       |
|                 |                                       |

: Husianudeen Hall

Venue

Venue:

Blended

International Day of Mathematics "PI" ( $\pi$ ) Day was observed at Department of Mathematics, Jamal Mohamed College on 15.03.2022 at 10.30 a.m.

Dr. Felix Bast, Professor and Head, Department of Botany, Central University of Punjab Ghudda, Bathinda, Punjab delivered a Special Lecture on Carnal Mantras of Data Science by online Mode. 61 students (Mathematics-31 and Botany-30) benefitted out of this blended mode programme.









### Department of Mathematics

#### DBT Star College Scheme Students' Feedback Analysis 2021-22



Are you aware of the DBT Star College Scheme implemented at the college? 136 responses



Did you experience the increase in the availability of equipment / Books which are being handled in-person?

136 responses



Did you experience the increase in students-teacher interaction? 136 responses



Are you aware that besides curriculum, new practical for widening of knowledge horizon are being conducted?

136 responses



Training / hands-on-training programs conducted under this scheme 136 responses



No. of lectures of eminent scientists / Professors and laurels organized under this scheme <sup>136</sup> responses



Were you exposed to advanced techniques in fundamental and applied sciences? 136 responses



Did you experience an increase in awareness and exposure to the local environm