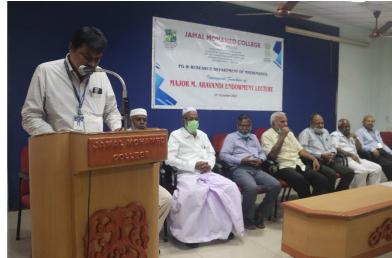

Department Staff meeting was held on 09.10.2021 at 12.30 p.m. alongwith the Dr.M.Mohamed Sihabudeen, Additional Vice Principal, Dr.A.Shajahan, Dean of Research, Dr. B.Padmanaban, Coordinator-Research and Dr.M.Jamal Mohamed Jaffar, HOD of Physics for the purpose of implementing DBT Star College Scheme II Year activities in the Department.

JAMAL MOHAMED COLLEGE (Autonomous)

College with Potential for Excellence Accredited (3<sup>rd</sup> Cycle) with 'A' Grade by NAAC DBT Star College Scheme & DST-FIST Funded (Affiliated to Bharathidasan University) Tiruchirappalli – 620 020

## **DBT Star College Scheme - Department of Mathematics**

Mentor Meeting (Online Mode)

Date: 11.10.2021

Time: 02.30 p.m.

via Microsoft Teams Meeting