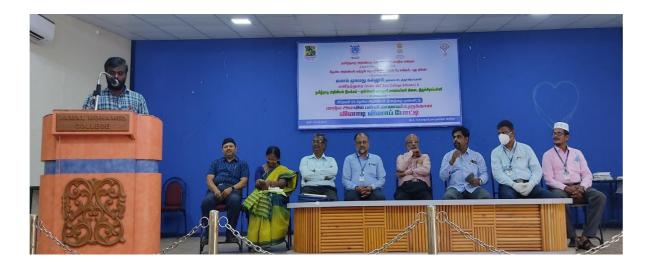

## Dr. M. Lellis Thivagar delivered a lecture

Dr.N.Anbazhagan address the gathering

Dr. T. Tamizh Chelvam, CSIR Emeritus Scientist delivered the lecture

Report of the Activities under the DBT Star College Scheme ( March 2020 – February 2021 )

presented at the

**Department Meeting with Mentor** 

**Dr.N.Rajeswari** 

**Associate Professor of Mathematics** 

Sri GVG Visalakshi College for Women

**Udumalpet** 

**Presented by** 

Dr. A. MOHAMED ISMAYIL

**Associate Professor of Mathematics &** 

**Department Coordinator** 

16.02.2021

**By Online Mode** 