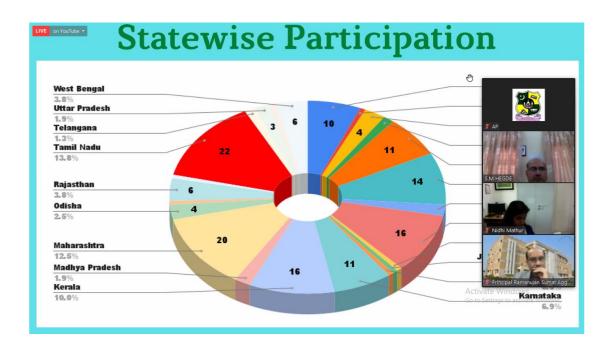

May 12th 2020

Kann Mond

Prof. Kannan M Moudgaly: IIT Bombay The Department of Mathematics under the auspices of DBT STAR College Scheme in association with TNSF, Tiruchirappalli conducted a National Level Webinar titled "Indian Science: Covid-19 Scenario" on 29/05/2020 through Cisco Webex Meetings Application. The Webinar lured registration from 1402 applicants from Tamilnadu, Andra Pradesh, Bihar, Chhattisgarh, Delhi, Goa, Gujarat, Haryana, Jammu and Kashmir, Jharkhand, Karnataka, Kerala, Madhya Pradesh, Maharashtra, Pondicherry, Odisha, Punjab, Rajasthan, Sikkim, Telangana, Utter Pradesh and West Bengal in addition with a few registration from Bahrain and Oman. 110 applicants based on early bird registration were allowed to participate in the Webinar. The Programme was formally began with Qirath rended by Dr. R. Jahir Hussain and Mr. Manikandan, Secretary TNSF Students Branch, Trichy welcomed the gathering. Dr. TV. Venkateswaran, Scientist 'F', Vigyan Prasar, Department of Science and Technology, New Delhi delivered the Special Address and interacted with the participants. The programme ended up with a vote of thanks proposed by Dr. A. Mohamed Ismayil.