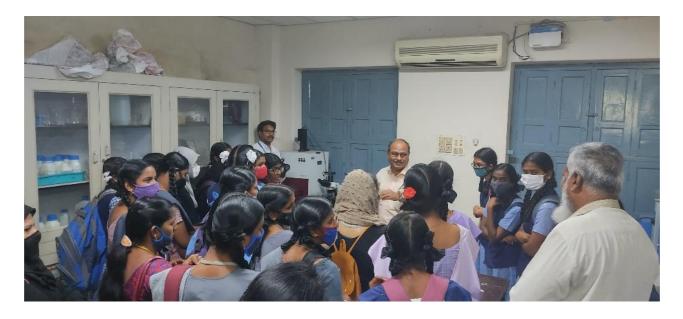

## Department of Mathematics Lab Visit by Students

## Department of Botany Lab Visit by Students

## Department of Physics Lab Visit by Students

Department of Chemistry Lab Visit by Students

Department of Computer Science Lab Visit by Students

Final Quiz Competition held at N.M.Khajamian Auditorium Conducted by Mr. B.Praveen, I B.Sc. Mathematics

A snapshot of active participation

A section of Audience