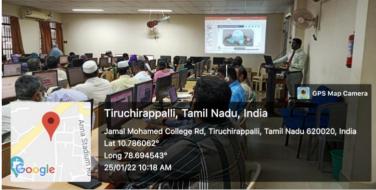

#### Programme Schedule

Under the aegis of DBT Star College Scheme a Summer Training Programme on Basic Concepts in Real Analysis was organized by PG and Research Department of Mathematics for the benefit of Third Under Graduate students of Mathematics on 6th & 7th January 2021.42 students benefitted out of this offline programme.

06.01.2021