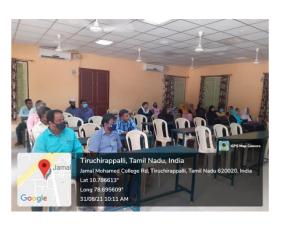

**Dr. M.Mohamed Sihabudeen** Additional Vice Principal

**Ms. J.Hajira Fathima** Director-Women Hostel

Vote of Thanks

: Dr.A. Nagoor Gani, Associate Professor of Mathematics

Under the aegis of DBT Star College Scheme **One day Workshop on Astronomy** was organized by PG and Research Department of Mathematics for the benefit of Staff of Mathematics on 31<sup>st</sup> August 2021. 27 staff benefitted out of this offline programme.