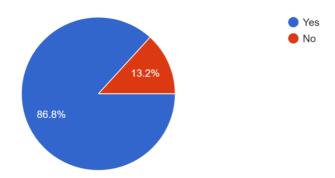

e Scheme implemented at the college? 136 responses



Did you experience the increase in the availability of equipment / Books which are being handled in-person?

136 responses



Did you experience the increase in students-teacher interaction? 136 responses



Are you aware that besides curriculum, new practical for widening of knowledge horizon are being conducted?

136 responses



Training / hands-on-training programs conducted under this scheme 136 responses



No. of lectures of eminent scientists / Professors and laurels organized under this scheme <sup>136</sup> responses



Were you exposed to advanced techniques in fundamental and applied sciences? 136 responses



Did you experience an increase in awareness and exposure to the local environmental related issues?

136 responses



Does this scheme help to participate in various activities organized on scientific themes? 136 responses



Do you think that this scheme leads towards overall development of students? 136 responses



#### Are you satisfied with DBT Star College Scheme? 136 responses



Overall Functioning of the Department after getting DBT Star College Scheme 136 responses



Major Suggestions:

- Increase the availability of books in library.
- Industrial visit to be arranged.

Mathmation

(A Compendium of DBT Star College Scheme Activities)Volume-12020-2022



An Endeavour of DBT Star College Scheme initiated by PG & Research Department of Mathematics



JAMAL MOHAMED COLLEGE (Autonomous) College with Potential for Excellence Accredited (3<sup>rd</sup> Cycle) with 'A' Grade by NAAC DBT Star College