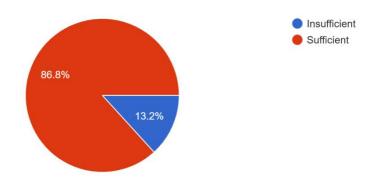

cs-31 and Botany-30) benefitted out of this blended mode programme.









### Department of Mathematics

#### DBT Star College Scheme Students' Feedback Analysis 2021-22



Are you aware of the DBT Star College Scheme implemented at the college? 136 responses



Did you experience the increase in the availability of equipment / Books which are being handled in-person?

136 responses



Did you experience the increase in students-teacher interaction? 136 responses



Are you aware that besides curriculum, new practical for widening of knowledge horizon are being conducted?

136 responses



Training / hands-on-training programs conducted under this scheme 136 responses



No. of lectures of eminent scientists / Professors and laurels organized under this scheme <sup>136</sup> responses



Were you exposed to advanced techniques in fundamental and applied sciences? 136 responses



Did you experience an increase in awareness and exposure to the local environmental related issues?

136 responses



Does this scheme help to participate in various activities organized on scientific themes? 136 responses



Do you think that this scheme leads towards overall development of students? 136 responses



#### Are you satisfied with DBT Star College Scheme? 136 responses



Overall Functioning of the Department after getting DBT Star College Scheme 136 responses



Major Suggestions:

- Increase the availability of books in library.
- Industrial visit to be arranged.

Mathmation

(A Compendium of DBT Star College Scheme Activities)Volume-12020-2022



An Endeavour of DBT Star Colleg