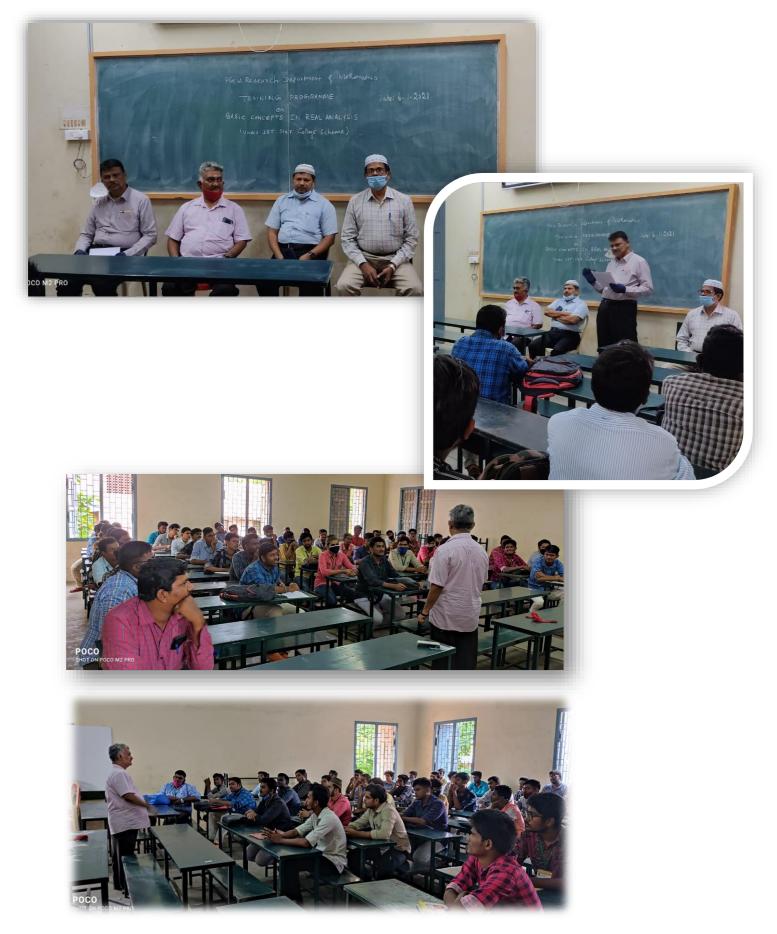

## **Basic Concepts in Real Analysis**

(Under the aegis of DBT Star College Scheme)

on  $6^{th}$  &  $7^{th}$  January 2021

Target Audience: JMC III UG Students from Mathematics discipline

Venue: Room No.LH-18

| Date       | Forenoon<br>9.45 a.m. to 1.00 p.m. | Afternoon<br>2.00 p.m5.15 p.m. |
|------------|------------------------------------|--------------------------------|
|            | Dr. P. S. Srinivasan               | Mr.S.Masoothu                  |
|            | Associate Professor                | Associate Professor            |
| 06.01.2021 | Department of Mathematics          | Department of Mathematics      |
|            | Bharathidasan University           | Jamal Mohamed College          |
|            | Tiruchirappalli                    | Tiruchirappalli                |
| Торіс      | Construction of R                  | Continuity                     |
|            | Dr. P. S. Srinivasan               | Dr. D. Dhamodharan             |
|            | Associate Professor                | Assistant Professor            |
| 07.01.2021 | Department of Mathematics          | Department of Mathematics      |
|            | Bharathidasan University           | Jamal Mohamed College          |
|            | Tiruchirappalli                    | Tiruchirappalli                |
| Торіс      | LUB Axioms                         | Sequence & Series              |

#### Programme Schedule

Under the aegis of DBT Star College Scheme a Summer Training Programme on Basic Concepts in Real Analysis was organized by PG and Research Department of Mathematics for the benefit of Third Under Graduate students of Mathematics on 6th & 7th January 2021.42 students benefitted out of this offline programme.

06.01.2021

## 07.01.2021