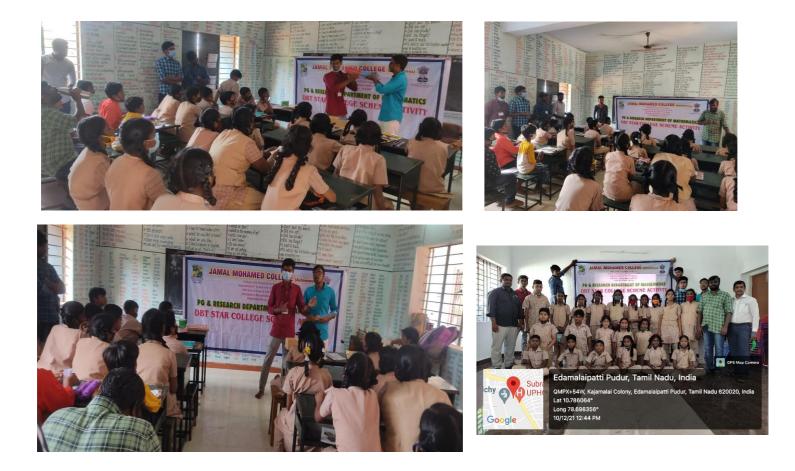

#### Programme Schedule

Under the aegis of DBT Star College Scheme a Summer Training Programme on Basic Concepts in Real Analysis was organized by PG and Research Department of Mathematics for the benefit of Third Under Graduate students of Mathematics on 6th & 7th January 2021.42 students benefitted out of this offline programme.

06.01.2021

## 07.01.2021