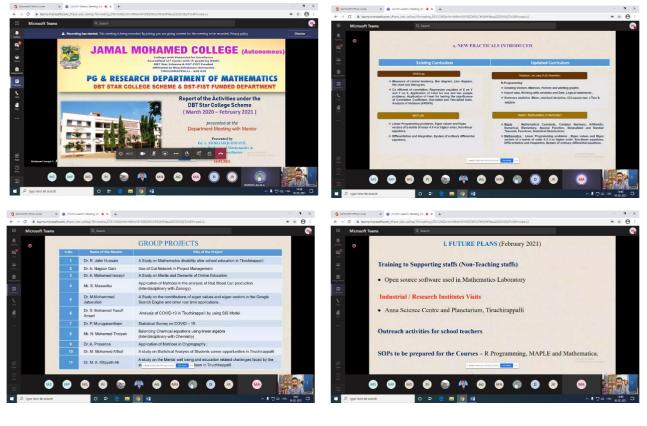

## Dr. M. Lellis Thivagar delivered a lecture

Dr.N.Anbazhagan address the gathering

Dr. T. Tamizh Chelvam, CSIR Emeritus Scientist delivered the lecture

Report of the Activities under the DBT Star College Scheme ( March 2020 – February 2021 )

presented at the

**Department Meeting with Mentor** 

**Dr.N.Rajeswari** 

**Associate Professor of Mathematics** 

Sri GVG Visalakshi College for Women

**Udumalpet** 

**Presented by** 

Dr. A. MOHAMED ISMAYIL

**Associate Professor of Mathematics &** 

**Department Coordinator** 

16.02.2021

**By Online Mode** 