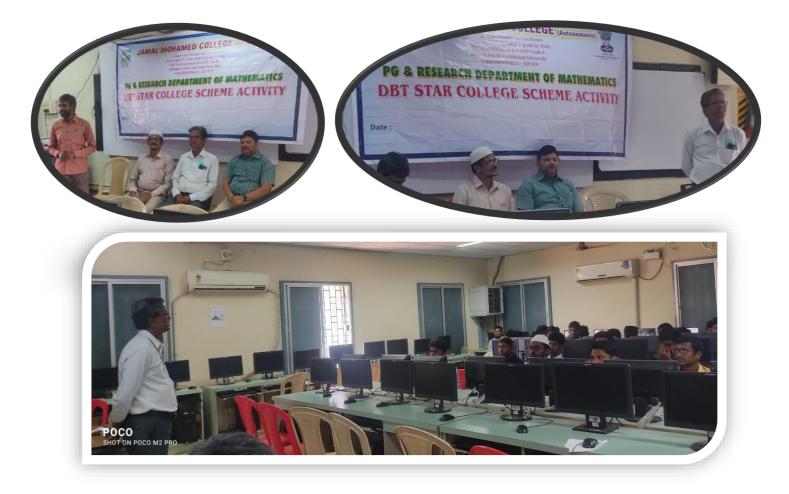

# **PG & RESEARCH DEPARTMENT OF MATHEMATICS DBT STAR COLLEGE SCHEME ACTIVITY**

Date :

COVID-19 awareness phamblets were distributed among the public on 24.03.2020 in the presence of our Secretary and Correspondent, Treasurer, Principal, Head (i/c) and Faculty members of the Department of Mathematics. 500 pamphlets were distributed. 60 Students from I B.Sc and II B.Sc., Mathematics came to Volunteer themselves for the distribution of Pamphlets