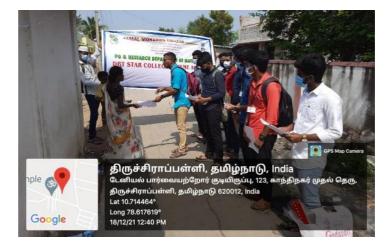

# **PG & RESEARCH DEPARTMENT OF MATHEMATICS DBT STAR COLLEGE SCHEME ACTIVITY**

Date :

COVID-19 awareness phamblets were distributed among the public on 24.03.2020 in the presence of our Secretary and Correspondent, Treasurer, Principal, Head (i/c) and Faculty members of the Department of Mathematics. 500 pamphlets were distributed. 60 Students from I B.Sc and II B.Sc., Mathematics came to Volunteer themselves for the distribution of Pamphlets

# COVID-19 Handout

Snapshots of Pamphlet distribution at various places in Tiruchirappalli District on 24.03.2020

The Department of Mathematics, Jamal Mohamed College in association with TNSF Students Branch, Trichy conducted Competitions in Painting, Essay Writing and Poetry. Overall we have received 945 submissions out of which 94 Poems, 313 Paintings and 75 Essays submitted under School Category and 132 Poems, 191 Paintings and 140 Essays submitted under College category. Participants from various Districts of TamilNadu, Pondicherry, Bangalore, Karnataka, Kerala and Telungana took part in the Competitions.