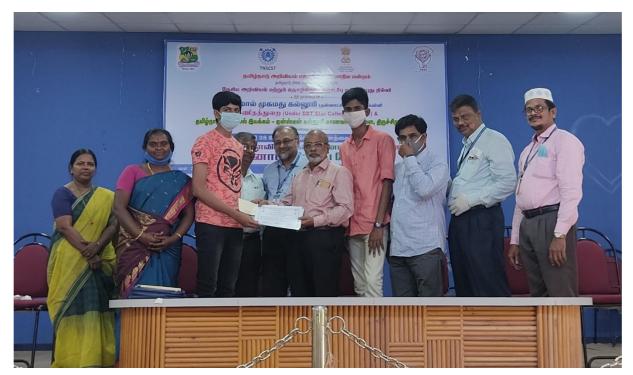

## Dignitaries honored

III Prize (Cash Award Rs.500/-) received by Mr. M.Kamalesh and C.K.Veerabathiran, National College Hr.Sec. School, Trichy

II Prize (Cash Award Rs.1000/-) received by Mr. C.Jacob Immanuvel and Mr. Rohit, SBIOA CBSE School, Trichy

I Prize (Cash Award Rs.1500/-) received by J. Keerthana and S. Chelsiya Suganthi, Govt. Syed Murthusa Hr.Sec. School, Trichy

Participants received certificates

இரண்டாம் இடம் - எஸ்.பீ.ஐ.ஓ.ஏ சீ.பீ.எஸ்.இ பள்ளி, திருச்சி

மூன்றாம் இடம் - தேசிய கல்லூரி மேல்நிலைப் பள்ளி, திருச்சி

மாணவர்களும், 14 ஆசிரியர்களும் (அரசு பள்ளி, அரசு உதவி பெறும் பள்ளி, மெட்ரிக் பள்ளி,

சீபீஎஸ்இ பள்ளி) 20-க்கும் மேற்பட்ட பெற்றோர்களும், துறைப் பேராசிரியர்களும், தமிழ்நாடு அறிவியல் இயக்கம் மாவட்ட, கிளை பொறுப்பாளர்களும் ஆகியோர் கலந்து கொண்டனர்.