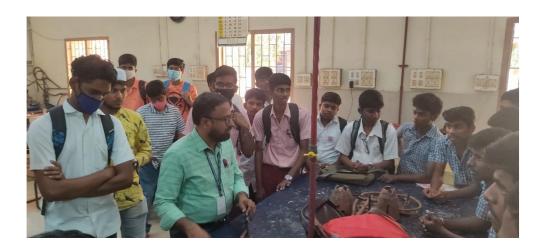

## Department of Botany Lab Visit by Students

## Department of Physics Lab Visit by Students

Department of Chemistry Lab Visit by Students

Department of Computer Science Lab Visit by Students

Final Quiz Competition held at N.M.Khajamian Auditorium Conducted by Mr. B.Praveen, I B.Sc. Mathematics