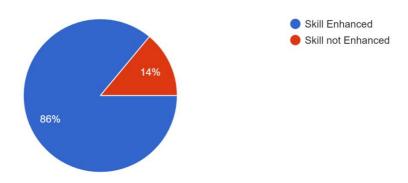

, Bathinda, Punjab delivered a Special Lecture on Carnal Mantras of Data Science by online Mode. 61 students (Mathematics-31 and Botany-30) benefitted out of this blended mode programme.









### Department of Mathematics

#### DBT Star College Scheme Students' Feedback Analysis 2021-22



Are you aware of the DBT Star College Scheme implemented at the college? 136 responses



Did you experience the increase in the availability of equipment / Books which are being handled in-person?

136 responses



Did you experience the increase in students-teacher interaction? 136 responses



Are you aware that besides curriculum, new practical for widening of knowledge horizon are being conducted?

136 responses



Training / hands-on-training programs conducted under this scheme 136 responses



No. of lectures of eminent scientists / Professors and laurels organized under this scheme <sup>136</sup> responses



Were you exposed to advanced techniques in fundamental and applied sciences? 136 responses



Did you experience an increase in awareness and exposure to the local environmental related issues?

136 responses



Does this scheme help to participate in various activities organized on scientific themes? 136 responses



Do you think that this scheme leads towards overall development of students? 136 responses



#### Are you satisfied with DBT Star College Scheme? 136 responses



Overall Functioning of the Department after getting DBT Star College Scheme 136 responses



Major Suggestions:

- Increase the availability of books in library.
- Industrial visit to be arranged