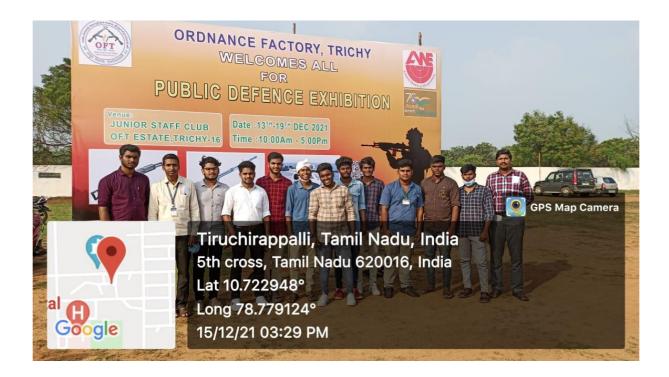

-------------|---------------------------|

Special Address

: R.S. Elanchearan PhD, PMRF Fellow Department of Mathematics IIT Madras, Chennai

Venue: LH- 11

Under the aegis of DBT Star College Scheme a seminar on "Applied Mathematics" was organized by PG and Research Department of Mathematics on 15.12.2021 for the benefit of I,II and III year Under Graduate students of Mathematics. R.S.Elanchearan PhD,PMRF Fellow Department of Mathematics IIT Madras, Chennai was the Resource of person of this program. 61 students participated and they were highly benefitted out of this offline programme.







# **Field Visit**

**Date:** 15/12/2021 **Time:** 3.00 pm **Location:** Ordnance Factory Trichy, Tiruchirappalli. Students (II- B.Sc. Mathematics, III-B.Sc. Mathematics) attended with Professors

















# Field Visit Report

Date: 15/12/2021 Time: 3.00 pm
Location: Ordnance Factory Trichy, Tiruchirappalli.
Report Completed by: B Praveen, II-B.Sc. Mathematics
30 students (II- B.Sc. Mathematics, III-B.Sc. Mathematics) attended with Professors

## Introduction:

 Ordnance Factory Tricky is small arms factory operated by Advanced weapons and Equipment India Limited based in Trichy, which was previously part of OFB (Ordnance Factory Board) of Ministry of Defence, GOVT of India.

### History:

• It was inaugurated on 3rd July 1966 by Prime minister of India (Indira Gandhi) and Production began in 1967. It need for too felt after Indo-Pakistani war of 1965.

## Products:

- OFT started its Production with 9mm Carbines and now manufacturers arms ranging from 5.56 mm rifles to rock