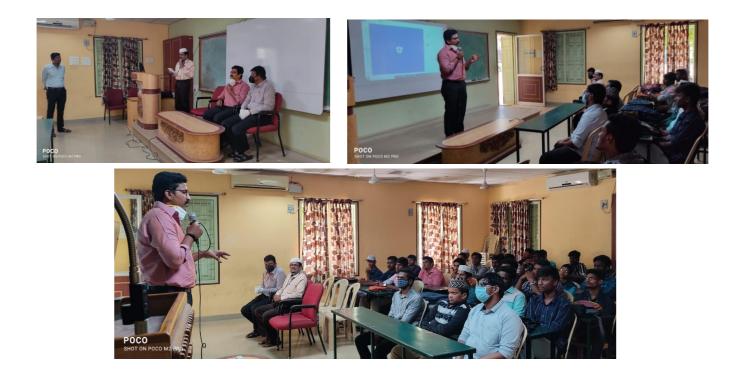

May 12th 2020

Kann Mond

Prof. Kannan M Moudgaly: IIT Bombay The Department of Mathematics under the auspices of DBT STAR College Scheme in association with TNSF, Tiruchirappalli conducted a National Level Webinar titled "Indian Science: Covid-19 Scenario" on 29/05/2020 through Cisco Webex Meetings Application. The Webinar lured registration from 1402 applicants from Tamilnadu, Andra Pradesh, Bihar, Chhattisgarh, Delhi, Goa, Gujarat, Haryana, Jammu and Kashmir, Jharkhand, Karnataka, Kerala, Madhya Pradesh, Maharashtra, Pondicherry, Odisha, Punjab, Rajasthan, Sikkim, Telangana, Utter Pradesh and West Bengal in addition with a few registration from Bahrain and Oman. 110 applicants based on early bird registration were allowed to participate in the Webinar. The Programme was formally began with Qirath rended by Dr. R. Jahir Hussain and Mr. Manikandan, Secretary TNSF Students Branch, Trichy welcomed the gathering. Dr. TV. Venkateswaran, Scientist 'F', Vigyan Prasar, Department of Science and Technology, New Delhi delivered the Special Address and interacted with the participants. The programme ended up with a vote of thanks proposed by Dr. A. Mohamed Ismayil.