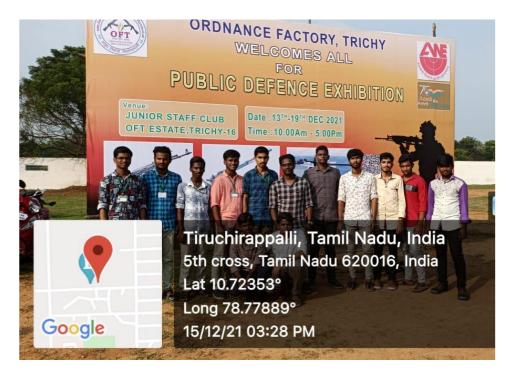

-----------|---------------------------|

Special Address

: R.S. Elanchearan PhD, PMRF Fellow Department of Mathematics IIT Madras, Chennai

Venue: LH- 11

Under the aegis of DBT Star College Scheme a seminar on "Applied Mathematics" was organized by PG and Research Department of Mathematics on 15.12.2021 for the benefit of I,II and III year Under Graduate students of Mathematics. R.S.Elanchearan PhD,PMRF Fellow Department of Mathematics IIT Madras, Chennai was the Resource of person of this program. 61 students participated and they were highly benefitted out of this offline programme.







# **Field Visit**

**Date:** 15/12/2021 **Time:** 3.00 pm **Location:** Ordnance Factory Trichy, Tiruchirappalli. Students (II- B.Sc. Mathematics, III-B.Sc. Mathematics) attended with Professors

















# Field Visit Report

Date: 15/12/2021 Time: 3.00 pm
Location: Ordnance Factory Trichy, Tiruchirappalli.
Report Completed by: B Praveen, II-B.Sc. Mathematics
30 students (II- B.Sc. Mathematics, III-B.Sc. Mathematics) attended with Professors

## Introduction:

 Ordnance Factory Tricky is small arms factory operated by Advanced weapons and Equipment India Limited based in Trichy, which was previously part of OFB (Ordnance Factory Board) of Ministry of Defence, GOVT of India.

### History:

• It was inaugurated on 3rd July 1966 by Prime minister of India (Indira Gandhi) and Production began in 1967. It need for too felt after Indo-Pakistani war of 1965.

## Products:

- OFT started its Production with 9mm Carbines and now manufacturers arms ranging from 5.56 mm rifles to rocket