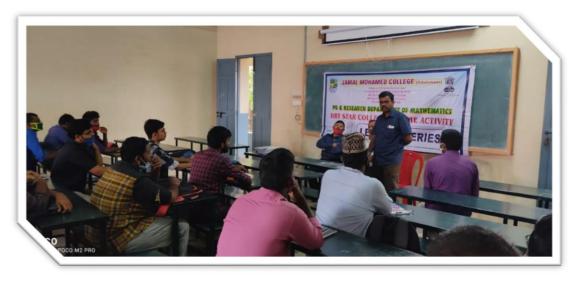

# **PG & RESEARCH DEPARTMENT OF MATHEMATICS DBT STAR COLLEGE SCHEME ACTIVITY**

Date :

COVID-19 awareness phamblets were distributed among the public on 24.03.2020 in the presence of our Secretary and Correspondent, Treasurer, Principal, Head (i/c) and Faculty members of the Department of Mathematics. 500 pamphlets were distributed. 60 Students from I B.Sc and II B.Sc., Mathematics came to Volunteer themselves for the distribution of Pamphlets