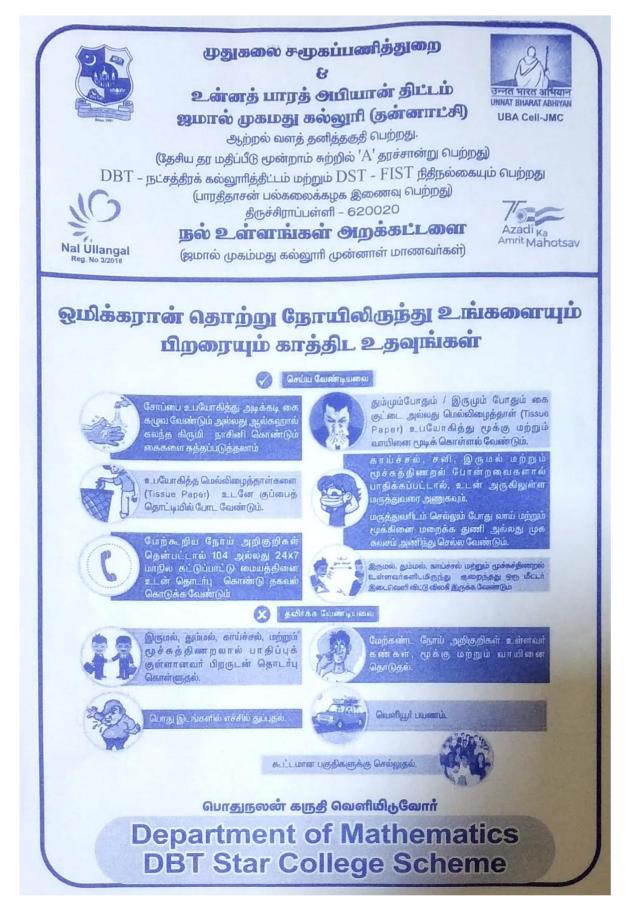

# **PG & RESEARCH DEPARTMENT OF MATHEMATICS DBT STAR COLLEGE SCHEME ACTIVITY**

Date :

COVID-19 awareness phamblets were distributed among the public on 24.03.2020 in the presence of our Secretary and Correspondent, Treasurer, Principal, Head (i/c) and Faculty members of the Department of Mathematics. 500 pamphlets were distributed. 60 Students from I B.Sc and II B.Sc., Mathematics came to Volunteer themselves for the distribution of Pamphlets