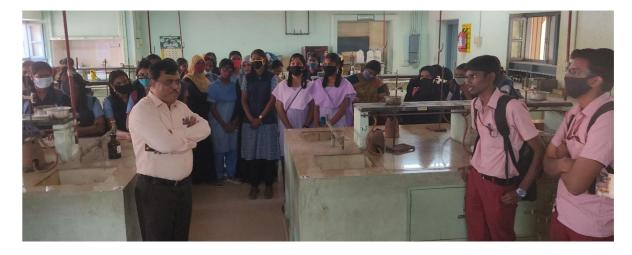

## Department of Physics Lab Visit by Students

Department of Chemistry Lab Visit by Students

Department of Computer Science Lab Visit by Students

Final Quiz Competition held at N.M.Khajamian Auditorium Conducted by Mr. B.Praveen, I B.Sc. Mathematics