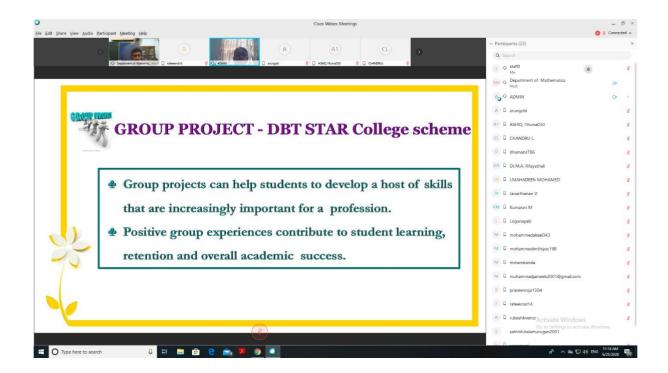

#### ALL ARE INVITED

Enter! Enjoy! Enrich!

A webinar on "Introduction to Group Projects" was organized by PG and Research Department of Mathematics under DBT Star College Scheme for the Undergraduate students of our Department on 25/06/2020. 40 students from III-B.Sc Mathematics (2020-21) attended this webinar and Dr.N.Rajeswari, Associate Professor of Mathematics from Sri GVG Visalakshi College for Women, Udumalpet delivered special address for the benefit of the students.