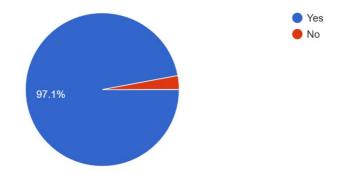

are that besides curriculum, new practical for widening of knowledge horizon are being conducted?

136 responses



Training / hands-on-training programs conducted under this scheme 136 responses



No. of lectures of eminent scientists / Professors and laurels organized under this scheme <sup>136</sup> responses



Were you exposed to advanced techniques in fundamental and applied sciences? 136 responses



Did you experience an increase in awareness and exposure to the local environmental related issues?

136 responses



Does this scheme help to participate in various activities organized on scientific themes? 136 responses



Do you think that this scheme leads towards overall development of students? 136 responses



#### Are you satisfied with DBT Star College Scheme? 136 responses



Overall Functioning of the Department after getting DBT Star College Scheme 136 responses



Major Suggestions:

- Increase the availability of books in library.
- Industrial visit to be arranged.

Mathmation

(A Compendium of DBT Star College Scheme Activities)Volume-12020-2022



An Endeavour of DBT Star College Scheme initiated by PG & Research Department of Mathematics



JAMAL MOHAMED COLLEGE (Autonomous) College with Potential for Excellence Accredited (3<sup>rd</sup> Cycle) with 'A' Grade by NAAC DBT Star College Scheme & DST-FIST Funded (Affiliated to Bharathidasan University) TIRUCHIRAPPALLI – 620 020.



Released on 18<sup>th</sup> April 2022 (World Heritage Day)

https://online.fliphtml5.com/jkswl/bqrx/

(e News Letter)



18/04/22 10:48 AM









# JAMAL MOHAMED COLLEGE (Au