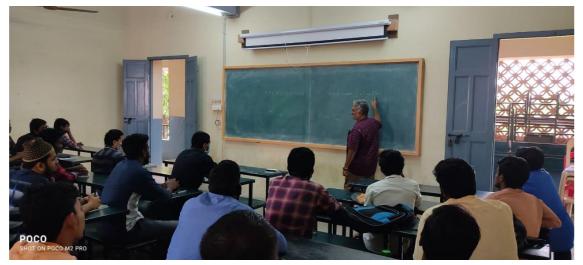

#### NOTIFICATION

Date: 01.06.2020

We are very happy to inform and invite Mathematics staff members for an Online Faculty Development Programme on Pure and Applied Mathematics organized by the Department of Mathematics (Under DBT Star College Scheme), Jamal Mohamed College (Autonomous), Tiruchirappalli.

Note: There is no limitation for doing registration and all those who fill up Google Form for this program will be admitted and there will be no confirmation mail from our side.

With regards, Dr. S.Ismail Mohideen Principal & HOD of Mathematics The Department of Mathematics under the auspices of DBT STAR College Scheme conducted an **Online Faculty Development Programme on Pure and Applied Mathematics from** 11.06.2020 to 17.06.2020 through Cisco Webex Meetings Application. The FDP lured participants from Tamilnadu, Ajman, Andra Pradesh, Assam, Bihar, Chandigarh, Chhattisgarh, Delhi, Gujarat, Haryana, Jammu and Kashmir, Jharkhand, Karnataka, Kerala, Madhya Pradesh, Maharashtra, Nagland, Nizwa, Pondicherry, Punjab, Rajasthan, Tamil Nadu, Telangana, Utter Pradesh, Uttarahkhand and West Bengal in addition with a few registration from Kenya,Oman, UAE and US. 580 avid learners participated in the FDP. The recorded video lectures are uploaded in the YouTube Channel <u>JMC Mathematics Department</u>. The details of the Programme are given below: