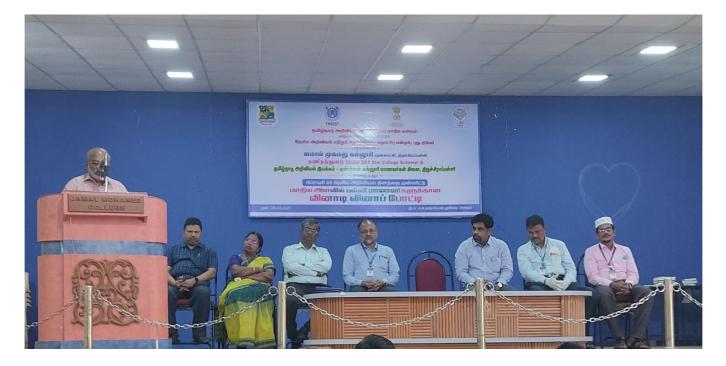

#### மாநில அளவில் பள்ளி மாணவர்களுக்கான வினாடி வினா போட்டி – அறிக்கை

25.02.2021 அன்று தமிழ்நாடு அறிவியல் தொழில்நுட்ப மாநில மன்றம், தமிழ்நாடு அரசு -சென்னை மற்றும் தேசிய அறிவியல் தொழில்நுட்ப தொடர்பு மன்றம், புது தில்லி ஆகியவற்றின் நிதி நல்கையுடன் ஜமால் முகமது கல்லூரி (தன்னாட்சி) கணிதத்துறையும், தமிழ்நாடு அறிவியல் இயக்கம் ஐன்ஸ்டீன் கல்லூரி மாணவர்கள் கிளையும் இணைந்து பிப்ரவரி 28 தேசிய அறிவியல் தினத்தை முன்னிட்டு மாநில அளவில் பள்ளி மாணவர்களுக்கான வினாடி வினா போட்டி 25.02.2021 md;W நடத்தப்பட்டது.

பிற்பகல் 12.30 மணிக்கு கல்லூரியின் முதல்வர் முனைவர்.S.இஸ்மாயில் முகைதீன் அவர்கள் தலைமையில் பரிசளிப்பு விழா நடைபெற்றது.

கணிதத்துறையின் பொறுப்பு தலைவர் முனைவர்.R.ஜாகீர் உசேன் அவர்கள் வரவேற்புரை ஆற்றினார்.

கல்லூரியின் செயலாளர் மற்றும் தாளாளர் முனைவர்.A.K.காஜா நஜீமுதீன் அவர்களும், கல்லூரின் உதவிச் செயலாளர் முனைவர்.K.அப்துஸ் சமது அவர்களும், தமிழ்நாடு அறிவியல் இயக்கம் மாவட்டத் தலைவர் திரு.M.அசோக் அவர்களும் மாணவர்களை வாழ்த்தி பேசினார்கள்.

வட்டாரக் கல்வி அலுவலர் திருமிகு.R.ஜெயலெச்சுமி அவர்கள் இந்நிகழ்ச்சியில் கலந்து கொண்டு அனைத்து பள்ளிகளுக்கும், மாணவர்களுக்கும் பரிசளித்து பாராட்டுரை வழங்கினார்.

முதல் இடம் - அரசு சையது முர்துஷா மேல்நிலைப் பள்ளி, திருச்சி