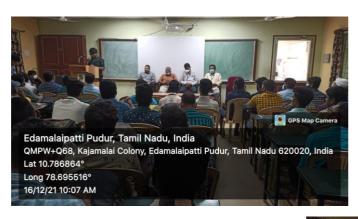

---------------------------------------------------------------------------------------------------------------------|
| Special Address | : Dr.R.Uthayakumar<br>Professor of Mathematics<br>The Gandhigram Rural Institute<br>(Deemed to be University)<br>Gandhigram<br>Dindigul District, 624 302 |

Venue: LH- 11

Under the aegis of DBT Star College Scheme a Seminar on "Fractal Analysis and its Applications" was organized by PG and Research Department of Mathematics on 16.12.2021 for the benefit III year Under Graduate students of Mathematics. Dr.R.Uthayakumar ,Professor of Mathematics, The Gandhigram Rural Institute (Deemed to be University) Gandhigram, Dindigul was the Resource of person of this program. 47 students participated and they were highly benefitted out of this offline programme.









Omicron awareness phamblets were distributed among the public on 16.12.2021 in the presence of DBT Department Mentor Dr.R.Uthayakumar, Head (i/c) and Faculty members of the Department of Mathematics. 300 pamphlets were distributed in the TVS Tollgate. 30 Students from I B.Sc and II B.Sc., Mathematics came to Volunteer themselves for the distribution of Pamphlets.









### OMICRON AWARENESS PHAMBLET



Omicron awareness phamblets were distributed among the public on 18.12.2021. 100 pamphlets were distributed in the Gandhinagar, Trichy and Middle School, Periyar Nagar. 40 Students from I B.Sc and II B.Sc., Mathematics came to Volunteer themselves for the distribution of Pamphlets.





Under the aegis of DBT Star College Scheme- An Outreach Activity, a program was organized by PG