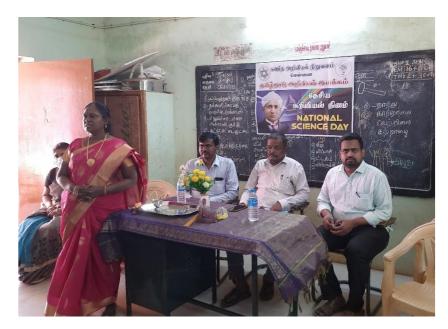

Feautures of DBT Star College Scheme displayed infront of the Department of Mathematics on 24.03.2020 form making awareness among the staff members and studetns.