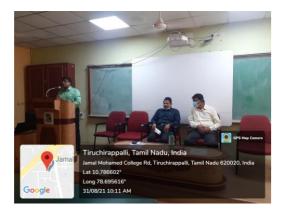

#### Programme Schedule

Under the aegis of DBT Star College Scheme a Summer Training Programme on Basic Concepts in Real Analysis was organized by PG and Research Department of Mathematics for the benefit of Third Under Graduate students of Mathematics on 6th & 7th January 2021.42 students benefitted out of this offline programme.

06.01.2021

# <image>

## 07.01.2021