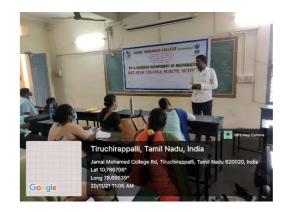

Feautures of DBT Star College Scheme displayed infront of the Department of Mathematics on 24.03.2020 form making awareness among the staff members and studetns.

# **PG & RESEARCH DEPARTMENT OF MATHEMATICS DBT STAR COLLEGE SCHEME ACTIVITY**

Date :

COVID-19 awareness phamblets were distributed among the public on 24.03.2020 in the presence of our Secretary and Correspondent, Treasurer, Principal, Head (i/c) and Faculty members of the Department of Mathematics. 500 pamphlets were distributed. 60 Students from I B.Sc and II B.Sc., Mathematics came to Volunteer themselves for the distribution of Pamphlets